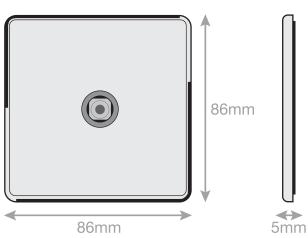

## **5MPLUS-235**

| Code                  | 5MPLUS-235                                                                                                                                                                                                                                                                                                                                                                                                                       |
|-----------------------|----------------------------------------------------------------------------------------------------------------------------------------------------------------------------------------------------------------------------------------------------------------------------------------------------------------------------------------------------------------------------------------------------------------------------------|
| Description           | 1 Gang F-Type Satellite Socket                                                                                                                                                                                                                                                                                                                                                                                                   |
| Size                  | 86mm x 86mm x 5mm depth                                                                                                                                                                                                                                                                                                                                                                                                          |
| Range                 | Selectric 5M-PLUS Screwless                                                                                                                                                                                                                                                                                                                                                                                                      |
| Colour                | Satin chrome black insert                                                                                                                                                                                                                                                                                                                                                                                                        |
| Material              | Premium grade steel                                                                                                                                                                                                                                                                                                                                                                                                              |
| Included              | M3.5 fixing screws & wiring instructions                                                                                                                                                                                                                                                                                                                                                                                         |
| Weight                | 0.15kg                                                                                                                                                                                                                                                                                                                                                                                                                           |
| Inner Carton Quantity | 10                                                                                                                                                                                                                                                                                                                                                                                                                               |
| Inner Carton Weight   | 1.5kg                                                                                                                                                                                                                                                                                                                                                                                                                            |
| Guarantee             | 5 year plate guarantee                                                                                                                                                                                                                                                                                                                                                                                                           |
| Barcode               | 5025117016978                                                                                                                                                                                                                                                                                                                                                                                                                    |
| Commodity Code        | 85369085                                                                                                                                                                                                                                                                                                                                                                                                                         |
| Standards             | BS 3041-7                                                                                                                                                                                                                                                                                                                                                                                                                        |
| Notes                 | <ul> <li>Suitable for use with – VHF/UHF &amp; Cable TV signals</li> <li>Modular and Euro Media products available within the range</li> <li>Each plate features an integral gasket to prevent moisture transferring from the wall to the plate</li> <li>Screwless plate easily clips on once the product has been installed resulting in a neat and clean finish</li> <li>Minimum back box size required: 25mm depth</li> </ul> |