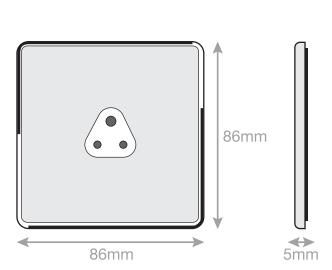

## **5MPLUS-925**

| Code                  | 5MPLUS-925                                                                                                                                                                                                                                                                                                                                                                                               |
|-----------------------|----------------------------------------------------------------------------------------------------------------------------------------------------------------------------------------------------------------------------------------------------------------------------------------------------------------------------------------------------------------------------------------------------------|
| Description           | 2 Amp Round Pin Socket - 3 Pin - Unswitched                                                                                                                                                                                                                                                                                                                                                              |
| Size                  | 86mm x 86mm x 5mm depth                                                                                                                                                                                                                                                                                                                                                                                  |
| Range                 | Selectric 5M-PLUS Screwless                                                                                                                                                                                                                                                                                                                                                                              |
| Colour                | Matt white with white insert                                                                                                                                                                                                                                                                                                                                                                             |
| Material              | Premium grade steel                                                                                                                                                                                                                                                                                                                                                                                      |
| Included              | M3.5 fixing screws & wiring instructions                                                                                                                                                                                                                                                                                                                                                                 |
| Weight                | 0.15kg                                                                                                                                                                                                                                                                                                                                                                                                   |
| Inner Carton Quantity | 10                                                                                                                                                                                                                                                                                                                                                                                                       |
| Inner Carton Weight   | 1.5kg                                                                                                                                                                                                                                                                                                                                                                                                    |
| Guarantee             | 5 year plate guarantee                                                                                                                                                                                                                                                                                                                                                                                   |
| Barcode               | 5025117017487                                                                                                                                                                                                                                                                                                                                                                                            |
| Commodity Code        | 85369085                                                                                                                                                                                                                                                                                                                                                                                                 |
| Standards             | BS 546                                                                                                                                                                                                                                                                                                                                                                                                   |
| Notes                 | <ul> <li>Power socket for 2A 3 pin plug</li> <li>Modular and Euro Media products available within the range</li> <li>Each plate features an integral gasket to prevent moisture transferring from the wall to the plate</li> <li>Screwless plate easily clips on once the product has been installed resulting in a neat and clean finish</li> <li>Minimum back box size required: 25mm depth</li> </ul> |