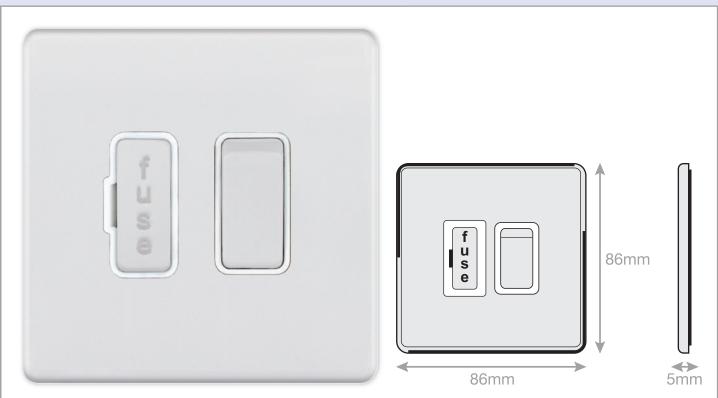

## **5MPLUS-928**

| Code                  | 5MPLUS-928                                                                                                                                                                                                                                                                                                                                                                                                                                                                                                                                                                                                                                                                                                                                                                             |
|-----------------------|----------------------------------------------------------------------------------------------------------------------------------------------------------------------------------------------------------------------------------------------------------------------------------------------------------------------------------------------------------------------------------------------------------------------------------------------------------------------------------------------------------------------------------------------------------------------------------------------------------------------------------------------------------------------------------------------------------------------------------------------------------------------------------------|
|                       |                                                                                                                                                                                                                                                                                                                                                                                                                                                                                                                                                                                                                                                                                                                                                                                        |
| Description           | 13 Amp Fused Connection Unit DP - Switched                                                                                                                                                                                                                                                                                                                                                                                                                                                                                                                                                                                                                                                                                                                                             |
| Size                  | 86mm x 86mm x 5mm depth                                                                                                                                                                                                                                                                                                                                                                                                                                                                                                                                                                                                                                                                                                                                                                |
| Range                 | Selectric 5M-PLUS Screwless                                                                                                                                                                                                                                                                                                                                                                                                                                                                                                                                                                                                                                                                                                                                                            |
| Colour                | Matt white with white insert                                                                                                                                                                                                                                                                                                                                                                                                                                                                                                                                                                                                                                                                                                                                                           |
| Material              | Premium grade steel                                                                                                                                                                                                                                                                                                                                                                                                                                                                                                                                                                                                                                                                                                                                                                    |
| Included              | M3.5 fixing screws & wiring instructions                                                                                                                                                                                                                                                                                                                                                                                                                                                                                                                                                                                                                                                                                                                                               |
| Weight                | 0.165kg                                                                                                                                                                                                                                                                                                                                                                                                                                                                                                                                                                                                                                                                                                                                                                                |
| Inner Carton Quantity | 10                                                                                                                                                                                                                                                                                                                                                                                                                                                                                                                                                                                                                                                                                                                                                                                     |
| Inner Carton Weight   | 1.65kg                                                                                                                                                                                                                                                                                                                                                                                                                                                                                                                                                                                                                                                                                                                                                                                 |
| Guarantee             | 5 year plate guarantee                                                                                                                                                                                                                                                                                                                                                                                                                                                                                                                                                                                                                                                                                                                                                                 |
| Barcode               | 5025117017517                                                                                                                                                                                                                                                                                                                                                                                                                                                                                                                                                                                                                                                                                                                                                                          |
| Commodity Code        | 85369085                                                                                                                                                                                                                                                                                                                                                                                                                                                                                                                                                                                                                                                                                                                                                                               |
| Standards             | BS 1363-4                                                                                                                                                                                                                                                                                                                                                                                                                                                                                                                                                                                                                                                                                                                                                                              |
| Notes                 | <ul> <li>A Fused Spur or Connection Unit is commonly used for powerful electrical appliances, such as washing machines, dish washers, extractor fans, hand dryers etc, that need to be installed without a plug. They are also used for electrical items that need to be installed on a separate cable from the ring main, for safety and maintenance purposes</li> <li>Matching curved metal rocker &amp; fuse cover</li> <li>Modular and Euro Media products available within the range</li> <li>Each plate features an integral gasket to prevent moisture transferring from the wall to the plate</li> <li>Screwless plate easily clips on once the product has been installed resulting in a neat and clean finish</li> <li>Minimum back box size required: 25mm depth</li> </ul> |