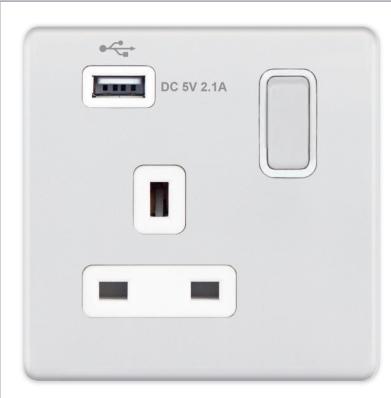

## **5MPLUS-960**

| Code                  | 5MPLUS-960                                                                                                                                                                                                                                                                                                                                                                                 |
|-----------------------|--------------------------------------------------------------------------------------------------------------------------------------------------------------------------------------------------------------------------------------------------------------------------------------------------------------------------------------------------------------------------------------------|
| Description           | 1 Gang 13 Amp Socket with 1 x USB Port SP - Switched                                                                                                                                                                                                                                                                                                                                       |
| Size                  | 86mm x 86mm x 5mm depth                                                                                                                                                                                                                                                                                                                                                                    |
| Range                 | Selectric 5M-PLUS Screwless                                                                                                                                                                                                                                                                                                                                                                |
| Colour                | Matt white with white insert                                                                                                                                                                                                                                                                                                                                                               |
| Material              | Premium grade steel                                                                                                                                                                                                                                                                                                                                                                        |
| Included              | M3.5 fixing screws & wiring instructions                                                                                                                                                                                                                                                                                                                                                   |
| Weight                | 0.177kg                                                                                                                                                                                                                                                                                                                                                                                    |
| Inner Carton Quantity | 10                                                                                                                                                                                                                                                                                                                                                                                         |
| Inner Carton Weight   | 1.77kg                                                                                                                                                                                                                                                                                                                                                                                     |
| Guarantee             | 5 year plate guarantee                                                                                                                                                                                                                                                                                                                                                                     |
| Barcode               | 5025117017463                                                                                                                                                                                                                                                                                                                                                                              |
| Commodity Code        | 85369085                                                                                                                                                                                                                                                                                                                                                                                   |
| Standards             | BS 1363-2, BS 5733, BS EN 60950-1                                                                                                                                                                                                                                                                                                                                                          |
| Notes                 | <ul> <li>USB output – DC 5V 2.1 Amp • 0.3A 50Hz +/- 3Hz</li> <li>Matching curved metal rocker</li> <li>Each plate features an integral gasket to prevent moisture transferring from the wall to the plate</li> <li>Screwless plate easily clips on once the product has been installed resulting in a neat and clean finish</li> <li>Minimum back box size required: 35mm depth</li> </ul> |