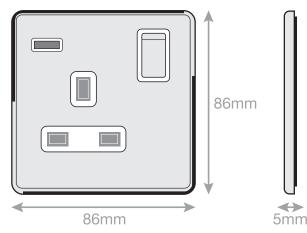

## **5MPLUS-960**

| Code                  | 5MPLUS-960                                                                                                                                                                                                                                                                                                                                                                                 |
|-----------------------|--------------------------------------------------------------------------------------------------------------------------------------------------------------------------------------------------------------------------------------------------------------------------------------------------------------------------------------------------------------------------------------------|
| Description           | 1 Gang 13 Amp Socket with 1 x USB Port SP - Switched                                                                                                                                                                                                                                                                                                                                       |
| Size                  | 86mm x 86mm x 5mm depth                                                                                                                                                                                                                                                                                                                                                                    |
| Range                 | Selectric 5M-PLUS Screwless                                                                                                                                                                                                                                                                                                                                                                |
| Colour                | Matt white with white insert                                                                                                                                                                                                                                                                                                                                                               |
| Material              | Premium grade steel                                                                                                                                                                                                                                                                                                                                                                        |
| Included              | M3.5 fixing screws & wiring instructions                                                                                                                                                                                                                                                                                                                                                   |
| Weight                | 0.177kg                                                                                                                                                                                                                                                                                                                                                                                    |
| Inner Carton Quantity | 10                                                                                                                                                                                                                                                                                                                                                                                         |
| Inner Carton Weight   | 1.77kg                                                                                                                                                                                                                                                                                                                                                                                     |
| Guarantee             | 5 year plate guarantee                                                                                                                                                                                                                                                                                                                                                                     |
| Barcode               | 5025117017463                                                                                                                                                                                                                                                                                                                                                                              |
| Commodity Code        | 85369085                                                                                                                                                                                                                                                                                                                                                                                   |
| Standards             | BS 1363-2, BS 5733, BS EN 60950-1                                                                                                                                                                                                                                                                                                                                                          |
| Notes                 | <ul> <li>USB output – DC 5V 2.1 Amp • 0.3A 50Hz +/- 3Hz</li> <li>Matching curved metal rocker</li> <li>Each plate features an integral gasket to prevent moisture transferring from the wall to the plate</li> <li>Screwless plate easily clips on once the product has been installed resulting in a neat and clean finish</li> <li>Minimum back box size required: 35mm depth</li> </ul> |