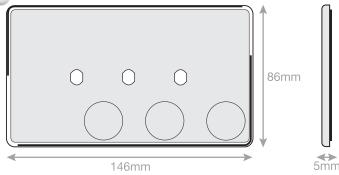

## **5MPLUS-972**

| Code                  | 5MPLUS-972                                                                                                                                                                                                                                                                                                                                                                              |
|-----------------------|-----------------------------------------------------------------------------------------------------------------------------------------------------------------------------------------------------------------------------------------------------------------------------------------------------------------------------------------------------------------------------------------|
| Description           | Empty Dimmer Plate - 3 Aperture Plate with Knobs                                                                                                                                                                                                                                                                                                                                        |
| Size                  | 146mm x 86mm x 5mm depth                                                                                                                                                                                                                                                                                                                                                                |
| Range                 | Selectric 5M-PLUS Screwless                                                                                                                                                                                                                                                                                                                                                             |
| Colour                | Matt white                                                                                                                                                                                                                                                                                                                                                                              |
| Material              | Premium grade steel                                                                                                                                                                                                                                                                                                                                                                     |
| Included              | M3.5 fixing screws, washers, knobs                                                                                                                                                                                                                                                                                                                                                      |
| Weight                | 0.165kg                                                                                                                                                                                                                                                                                                                                                                                 |
| Inner Carton Quantity | 10                                                                                                                                                                                                                                                                                                                                                                                      |
| Inner Carton Weight   | 1.65kg                                                                                                                                                                                                                                                                                                                                                                                  |
| Guarantee             | 5 year plate guarantee                                                                                                                                                                                                                                                                                                                                                                  |
| Barcode               | 5025117017333                                                                                                                                                                                                                                                                                                                                                                           |
| Commodity Code        | 85369085                                                                                                                                                                                                                                                                                                                                                                                |
| Standards             | BS 5733                                                                                                                                                                                                                                                                                                                                                                                 |
| Notes                 | <ul> <li>Compatible with most dimmer modules</li> <li>Matt white with matching metal knobs</li> <li>Each plate features an integral gasket to prevent moisture transferring from the wall to the plate</li> <li>Screwless plate easily clips on once the product has been installed resulting in a neat and clean finish</li> <li>Minimum back box size required: 25mm depth</li> </ul> |