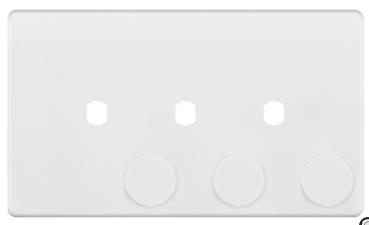

## **5MPLUS-972**

| Code                  | 5MPLUS-972                                                                                                                                                                                                                                                                                                                                                                              |
|-----------------------|-----------------------------------------------------------------------------------------------------------------------------------------------------------------------------------------------------------------------------------------------------------------------------------------------------------------------------------------------------------------------------------------|
| Description           | Empty Dimmer Plate - 3 Aperture Plate with Knobs                                                                                                                                                                                                                                                                                                                                        |
| Size                  | 146mm x 86mm x 5mm depth                                                                                                                                                                                                                                                                                                                                                                |
| Range                 | Selectric 5M-PLUS Screwless                                                                                                                                                                                                                                                                                                                                                             |
| Colour                | Matt white                                                                                                                                                                                                                                                                                                                                                                              |
| Material              | Premium grade steel                                                                                                                                                                                                                                                                                                                                                                     |
| Included              | M3.5 fixing screws, washers, knobs                                                                                                                                                                                                                                                                                                                                                      |
| Weight                | 0.165kg                                                                                                                                                                                                                                                                                                                                                                                 |
| Inner Carton Quantity | 10                                                                                                                                                                                                                                                                                                                                                                                      |
| Inner Carton Weight   | 1.65kg                                                                                                                                                                                                                                                                                                                                                                                  |
| Guarantee             | 5 year plate guarantee                                                                                                                                                                                                                                                                                                                                                                  |
| Barcode               | 5025117017333                                                                                                                                                                                                                                                                                                                                                                           |
| Commodity Code        | 85369085                                                                                                                                                                                                                                                                                                                                                                                |
| Standards             | BS 5733                                                                                                                                                                                                                                                                                                                                                                                 |
| Notes                 | <ul> <li>Compatible with most dimmer modules</li> <li>Matt white with matching metal knobs</li> <li>Each plate features an integral gasket to prevent moisture transferring from the wall to the plate</li> <li>Screwless plate easily clips on once the product has been installed resulting in a neat and clean finish</li> <li>Minimum back box size required: 25mm depth</li> </ul> |