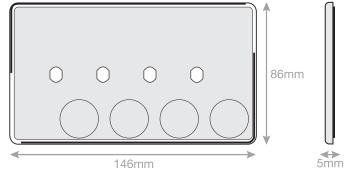

## **5MPLUS-973**

| Code                  | 5MPLUS-973                                                                                                                                                                                                                                                                                                                                                                              |
|-----------------------|-----------------------------------------------------------------------------------------------------------------------------------------------------------------------------------------------------------------------------------------------------------------------------------------------------------------------------------------------------------------------------------------|
| Description           | Empty Dimmer Plate - 4 Aperture Plate with Knobs                                                                                                                                                                                                                                                                                                                                        |
| Size                  | 146mm x 86mm x 5mm depth                                                                                                                                                                                                                                                                                                                                                                |
| Range                 | Selectric 5M-PLUS Screwless                                                                                                                                                                                                                                                                                                                                                             |
| Colour                | Matt white                                                                                                                                                                                                                                                                                                                                                                              |
| Material              | Premium grade steel                                                                                                                                                                                                                                                                                                                                                                     |
| Included              | M3.5 fixing screws, washers, knobs                                                                                                                                                                                                                                                                                                                                                      |
| Weight                | 0.177kg                                                                                                                                                                                                                                                                                                                                                                                 |
| Inner Carton Quantity | 10                                                                                                                                                                                                                                                                                                                                                                                      |
| Inner Carton Weight   | 1.77kg                                                                                                                                                                                                                                                                                                                                                                                  |
| Guarantee             | 5 year plate guarantee                                                                                                                                                                                                                                                                                                                                                                  |
| Barcode               | 5025117017340                                                                                                                                                                                                                                                                                                                                                                           |
| Commodity Code        | 85369085                                                                                                                                                                                                                                                                                                                                                                                |
| Standards             | BS 5733                                                                                                                                                                                                                                                                                                                                                                                 |
| Notes                 | <ul> <li>Compatible with most dimmer modules</li> <li>Matt white with matching metal knobs</li> <li>Each plate features an integral gasket to prevent moisture transferring from the wall to the plate</li> <li>Screwless plate easily clips on once the product has been installed resulting in a neat and clean finish</li> <li>Minimum back box size required: 25mm depth</li> </ul> |