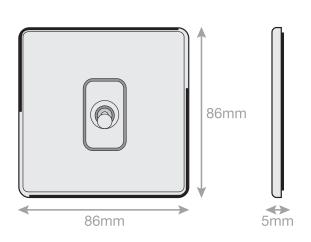

## **5MPLUS-978**

| Code                  | 5MPLUS-978                                                                                                                                                                                                                                                                                                                            |
|-----------------------|---------------------------------------------------------------------------------------------------------------------------------------------------------------------------------------------------------------------------------------------------------------------------------------------------------------------------------------|
| Description           | 10 Amp Toggle Switch - 1 Gang Intermediate                                                                                                                                                                                                                                                                                            |
| Size                  | 86mm x 86mm x 5mm depth                                                                                                                                                                                                                                                                                                               |
| Range                 | Selectric 5M-PLUS Screwless                                                                                                                                                                                                                                                                                                           |
| Colour                | Matt white with white insert                                                                                                                                                                                                                                                                                                          |
| Material              | Premium grade steel                                                                                                                                                                                                                                                                                                                   |
| Included              | M3.5 fixing screws & wiring instructions                                                                                                                                                                                                                                                                                              |
| Weight                | 0.14kg                                                                                                                                                                                                                                                                                                                                |
| Inner Carton Quantity | 10                                                                                                                                                                                                                                                                                                                                    |
| Inner Carton Weight   | 1.4kg                                                                                                                                                                                                                                                                                                                                 |
| Guarantee             | 5 year plate guarantee                                                                                                                                                                                                                                                                                                                |
| Barcode               | 5025117017241                                                                                                                                                                                                                                                                                                                         |
| Commodity Code        | 85369085                                                                                                                                                                                                                                                                                                                              |
| Standards             | BS EN 60669-1                                                                                                                                                                                                                                                                                                                         |
| Notes                 | <ul> <li>Screwless plate easily clips on once the product has been installed resulting in a neat and clean finish</li> <li>Each plate features an integral gasket to prevent moisture transferring from the wall to the plate</li> <li>Matt white with matching toggle</li> <li>Minimum back box size required: 25mm depth</li> </ul> |