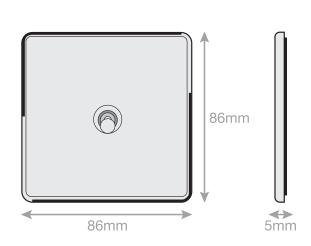

## **5MPLUS-TOG-9**

| Code                  | 5MPLUS-TOG-9                                                                                                                                                                                                                                                                                                                           |
|-----------------------|----------------------------------------------------------------------------------------------------------------------------------------------------------------------------------------------------------------------------------------------------------------------------------------------------------------------------------------|
| Description           | 10 Amp Toggle Switch - 1 Gang 2 Way                                                                                                                                                                                                                                                                                                    |
| Size                  | 86mm x 86mm x 5mm depth                                                                                                                                                                                                                                                                                                                |
| Range                 | Selectric 5M-PLUS Screwless                                                                                                                                                                                                                                                                                                            |
| Colour                | Matt white                                                                                                                                                                                                                                                                                                                             |
| Material              | Premium grade steel                                                                                                                                                                                                                                                                                                                    |
| Included              | M3.5 fixing screws & wiring instructions                                                                                                                                                                                                                                                                                               |
| Weight                | 0.14kg                                                                                                                                                                                                                                                                                                                                 |
| Inner Carton Quantity | 10                                                                                                                                                                                                                                                                                                                                     |
| Inner Carton Weight   | 1.4kg                                                                                                                                                                                                                                                                                                                                  |
| Guarantee             | 5 year plate guarantee                                                                                                                                                                                                                                                                                                                 |
| Barcode               | 5025117017203                                                                                                                                                                                                                                                                                                                          |
| Commodity Code        | 85369085                                                                                                                                                                                                                                                                                                                               |
| Standards             | BS EN 60669-1                                                                                                                                                                                                                                                                                                                          |
| Notes                 | <ul> <li>Screwless plate easily clips on once the product has been installed resulting in a neat and clean finish</li> <li>Each plate features an integral gasket to prevent moisture transferring from the wall to the plate</li> <li>Matt white with matching toggles</li> <li>Minimum back box size required: 25mm depth</li> </ul> |