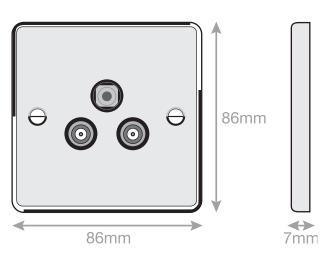

## **7MPRO-437**

| Code                  | 7MPRO-437                                                                                                                                                                                                                                                                                                                                                                                                                                                                |
|-----------------------|--------------------------------------------------------------------------------------------------------------------------------------------------------------------------------------------------------------------------------------------------------------------------------------------------------------------------------------------------------------------------------------------------------------------------------------------------------------------------|
| Description           | 1 Gang F-Type Satellite Socket + 2 Gang TV/FM Coaxial/Aerial Socket - Isolated                                                                                                                                                                                                                                                                                                                                                                                           |
| Size                  | 86mm x 86mm x 7mm depth                                                                                                                                                                                                                                                                                                                                                                                                                                                  |
| Range                 | Selectric 7M-PRO                                                                                                                                                                                                                                                                                                                                                                                                                                                         |
| Colour                | Black nickel black insert                                                                                                                                                                                                                                                                                                                                                                                                                                                |
| Material              | Premium grade steel                                                                                                                                                                                                                                                                                                                                                                                                                                                      |
| Included              | M3.5 fixing screws & wiring instructions                                                                                                                                                                                                                                                                                                                                                                                                                                 |
| Weight                | 0.15kg                                                                                                                                                                                                                                                                                                                                                                                                                                                                   |
| Inner Carton Quantity | 10                                                                                                                                                                                                                                                                                                                                                                                                                                                                       |
| Inner Carton Weight   | 1.5kg                                                                                                                                                                                                                                                                                                                                                                                                                                                                    |
| Guarantee             | 5 year plate guarantee                                                                                                                                                                                                                                                                                                                                                                                                                                                   |
| Barcode               | 5025117003749                                                                                                                                                                                                                                                                                                                                                                                                                                                            |
| Commodity Code        | 85369085                                                                                                                                                                                                                                                                                                                                                                                                                                                                 |
| Standards             | BS 3041-7                                                                                                                                                                                                                                                                                                                                                                                                                                                                |
| Notes                 | <ul> <li>Suitable for use with – VHF/UHF &amp; Cable TV signals</li> <li>An isolated socket lets the signal through from the aerial/satellite dish but does not allow any kind of return signal/current. The isolated socket blocks interference from receivers (televisions, digital boxes, satellite boxes) which spoils the signal</li> <li>Modular and Euro Media products available within the range</li> <li>Minimum back box size required: 25mm depth</li> </ul> |