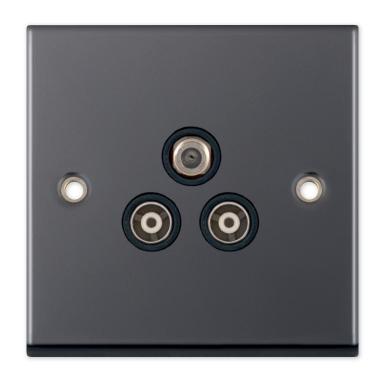

## **7MPRO-437**

| Code                  | 7MPRO-437                                                                                                                                                                                                                                                                                                                                                                                                                                                                |
|-----------------------|--------------------------------------------------------------------------------------------------------------------------------------------------------------------------------------------------------------------------------------------------------------------------------------------------------------------------------------------------------------------------------------------------------------------------------------------------------------------------|
| Description           | 1 Gang F-Type Satellite Socket + 2 Gang TV/FM Coaxial/Aerial Socket - Isolated                                                                                                                                                                                                                                                                                                                                                                                           |
| Size                  | 86mm x 86mm x 7mm depth                                                                                                                                                                                                                                                                                                                                                                                                                                                  |
| Range                 | Selectric 7M-PRO                                                                                                                                                                                                                                                                                                                                                                                                                                                         |
| Colour                | Black nickel black insert                                                                                                                                                                                                                                                                                                                                                                                                                                                |
| Material              | Premium grade steel                                                                                                                                                                                                                                                                                                                                                                                                                                                      |
| Included              | M3.5 fixing screws & wiring instructions                                                                                                                                                                                                                                                                                                                                                                                                                                 |
| Weight                | 0.15kg                                                                                                                                                                                                                                                                                                                                                                                                                                                                   |
| Inner Carton Quantity | 10                                                                                                                                                                                                                                                                                                                                                                                                                                                                       |
| Inner Carton Weight   | 1.5kg                                                                                                                                                                                                                                                                                                                                                                                                                                                                    |
| Guarantee             | 5 year plate guarantee                                                                                                                                                                                                                                                                                                                                                                                                                                                   |
| Barcode               | 5025117003749                                                                                                                                                                                                                                                                                                                                                                                                                                                            |
| Commodity Code        | 85369085                                                                                                                                                                                                                                                                                                                                                                                                                                                                 |
| Standards             | BS 3041-7                                                                                                                                                                                                                                                                                                                                                                                                                                                                |
| Notes                 | <ul> <li>Suitable for use with – VHF/UHF &amp; Cable TV signals</li> <li>An isolated socket lets the signal through from the aerial/satellite dish but does not allow any kind of return signal/current. The isolated socket blocks interference from receivers (televisions, digital boxes, satellite boxes) which spoils the signal</li> <li>Modular and Euro Media products available within the range</li> <li>Minimum back box size required: 25mm depth</li> </ul> |