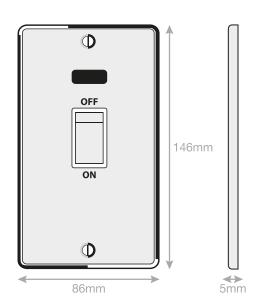

## **DSL118**

| Code                  | DSL118                                                                                                                                                                                                                                                                                                                                                         |
|-----------------------|----------------------------------------------------------------------------------------------------------------------------------------------------------------------------------------------------------------------------------------------------------------------------------------------------------------------------------------------------------------|
| Description           | 45 Amp DP Switch with Neon - 2 Gang Plate                                                                                                                                                                                                                                                                                                                      |
| Size                  | 146mm x 86mm x 5mm depth                                                                                                                                                                                                                                                                                                                                       |
| Range                 | Selectric 5M                                                                                                                                                                                                                                                                                                                                                   |
| Colour                | Satin chrome with white insert & matching metal rocker                                                                                                                                                                                                                                                                                                         |
| Material              | Premium grade steel                                                                                                                                                                                                                                                                                                                                            |
| Included              | M3.5 fixing screws & wiring instructions                                                                                                                                                                                                                                                                                                                       |
| Weight                | 0.29kg                                                                                                                                                                                                                                                                                                                                                         |
| Inner Carton Quantity | 5                                                                                                                                                                                                                                                                                                                                                              |
| Inner Carton Weight   | 1.45kg                                                                                                                                                                                                                                                                                                                                                         |
| Guarantee             | 5 year plate guarantee                                                                                                                                                                                                                                                                                                                                         |
| Barcode               | 5025117981184                                                                                                                                                                                                                                                                                                                                                  |
| Commodity Code        | 85369085                                                                                                                                                                                                                                                                                                                                                       |
| Standards             | BS EN 60669-1                                                                                                                                                                                                                                                                                                                                                  |
| Notes                 | <ul> <li>Suitable for the switching of domestic, commercial and industrial appliances where a higher current ratings is required, i.e. cookers, heater units</li> <li>Optional cable outlet located on inside of face plate</li> <li>Modular and Euro Media products available within the range</li> <li>Minimum back box size required: 47mm depth</li> </ul> |