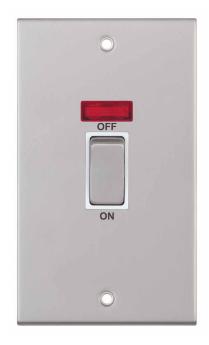

## **DSL118**

| Code                  | DSL118                                                                                                                                                                                                                                                                                                                                                         |
|-----------------------|----------------------------------------------------------------------------------------------------------------------------------------------------------------------------------------------------------------------------------------------------------------------------------------------------------------------------------------------------------------|
| Description           | 45 Amp DP Switch with Neon - 2 Gang Plate                                                                                                                                                                                                                                                                                                                      |
| Size                  | 146mm x 86mm x 5mm depth                                                                                                                                                                                                                                                                                                                                       |
| Range                 | Selectric 5M                                                                                                                                                                                                                                                                                                                                                   |
| Colour                | Satin chrome with white insert & matching metal rocker                                                                                                                                                                                                                                                                                                         |
| Material              | Premium grade steel                                                                                                                                                                                                                                                                                                                                            |
| Included              | M3.5 fixing screws & wiring instructions                                                                                                                                                                                                                                                                                                                       |
| Weight                | 0.29kg                                                                                                                                                                                                                                                                                                                                                         |
| Inner Carton Quantity | 5                                                                                                                                                                                                                                                                                                                                                              |
| Inner Carton Weight   | 1.45kg                                                                                                                                                                                                                                                                                                                                                         |
| Guarantee             | 5 year plate guarantee                                                                                                                                                                                                                                                                                                                                         |
| Barcode               | 5025117981184                                                                                                                                                                                                                                                                                                                                                  |
| Commodity Code        | 85369085                                                                                                                                                                                                                                                                                                                                                       |
| Standards             | BS EN 60669-1                                                                                                                                                                                                                                                                                                                                                  |
| Notes                 | <ul> <li>Suitable for the switching of domestic, commercial and industrial appliances where a higher current ratings is required, i.e. cookers, heater units</li> <li>Optional cable outlet located on inside of face plate</li> <li>Modular and Euro Media products available within the range</li> <li>Minimum back box size required: 47mm depth</li> </ul> |