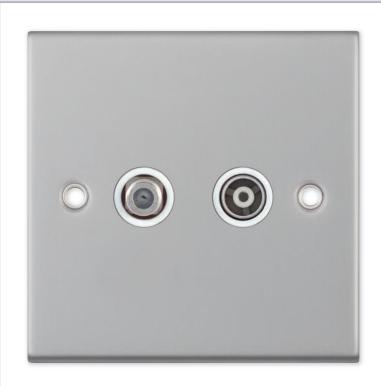

## **DSL136**

| Code                  | DSL136                                                                                                                                                                                                                                                                                                                                                                                                                                                                   |
|-----------------------|--------------------------------------------------------------------------------------------------------------------------------------------------------------------------------------------------------------------------------------------------------------------------------------------------------------------------------------------------------------------------------------------------------------------------------------------------------------------------|
| Description           | 1 Gang F-Type Satellite Socket + 1 Gang TV/FM Coaxial/Aerial Socket - Isolated                                                                                                                                                                                                                                                                                                                                                                                           |
| Size                  | 86mm x 86mm x 5mm depth                                                                                                                                                                                                                                                                                                                                                                                                                                                  |
| Range                 | Selectric 5M                                                                                                                                                                                                                                                                                                                                                                                                                                                             |
| Colour                | Satin chrome with white insert                                                                                                                                                                                                                                                                                                                                                                                                                                           |
| Material              | Premium grade steel                                                                                                                                                                                                                                                                                                                                                                                                                                                      |
| Included              | M3.5 fixing screws & wiring instructions                                                                                                                                                                                                                                                                                                                                                                                                                                 |
| Weight                | 0.15kg                                                                                                                                                                                                                                                                                                                                                                                                                                                                   |
| Inner Carton Quantity | 10                                                                                                                                                                                                                                                                                                                                                                                                                                                                       |
| Inner Carton Weight   | 1.5kg                                                                                                                                                                                                                                                                                                                                                                                                                                                                    |
| Guarantee             | 5 year plate guarantee                                                                                                                                                                                                                                                                                                                                                                                                                                                   |
| Barcode               | 5025117981368                                                                                                                                                                                                                                                                                                                                                                                                                                                            |
| Commodity Code        | 85369085                                                                                                                                                                                                                                                                                                                                                                                                                                                                 |
| Standards             | BS 3041-7                                                                                                                                                                                                                                                                                                                                                                                                                                                                |
| Notes                 | <ul> <li>Suitable for use with – VHF/UHF &amp; Cable TV signals</li> <li>An isolated socket lets the signal through from the aerial/satellite dish but does not allow any kind of return signal/current. The isolated socket blocks interference from receivers (televisions, digital boxes, satellite boxes) which spoils the signal</li> <li>Modular and Euro Media products available within the range</li> <li>Minimum back box size required: 25mm depth</li> </ul> |