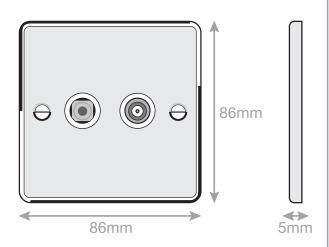

## **DSL136**

| Code                  | DSL136                                                                                                                                                                                                                                                                                                                                                                                                                                                                   |
|-----------------------|--------------------------------------------------------------------------------------------------------------------------------------------------------------------------------------------------------------------------------------------------------------------------------------------------------------------------------------------------------------------------------------------------------------------------------------------------------------------------|
| Description           | 1 Gang F-Type Satellite Socket + 1 Gang TV/FM Coaxial/Aerial Socket - Isolated                                                                                                                                                                                                                                                                                                                                                                                           |
| Size                  | 86mm x 86mm x 5mm depth                                                                                                                                                                                                                                                                                                                                                                                                                                                  |
| Range                 | Selectric 5M                                                                                                                                                                                                                                                                                                                                                                                                                                                             |
| Colour                | Satin chrome with white insert                                                                                                                                                                                                                                                                                                                                                                                                                                           |
| Material              | Premium grade steel                                                                                                                                                                                                                                                                                                                                                                                                                                                      |
| Included              | M3.5 fixing screws & wiring instructions                                                                                                                                                                                                                                                                                                                                                                                                                                 |
| Weight                | 0.15kg                                                                                                                                                                                                                                                                                                                                                                                                                                                                   |
| Inner Carton Quantity | 10                                                                                                                                                                                                                                                                                                                                                                                                                                                                       |
| Inner Carton Weight   | 1.5kg                                                                                                                                                                                                                                                                                                                                                                                                                                                                    |
| Guarantee             | 5 year plate guarantee                                                                                                                                                                                                                                                                                                                                                                                                                                                   |
| Barcode               | 5025117981368                                                                                                                                                                                                                                                                                                                                                                                                                                                            |
| Commodity Code        | 85369085                                                                                                                                                                                                                                                                                                                                                                                                                                                                 |
| Standards             | BS 3041-7                                                                                                                                                                                                                                                                                                                                                                                                                                                                |
| Notes                 | <ul> <li>Suitable for use with – VHF/UHF &amp; Cable TV signals</li> <li>An isolated socket lets the signal through from the aerial/satellite dish but does not allow any kind of return signal/current. The isolated socket blocks interference from receivers (televisions, digital boxes, satellite boxes) which spoils the signal</li> <li>Modular and Euro Media products available within the range</li> <li>Minimum back box size required: 25mm depth</li> </ul> |