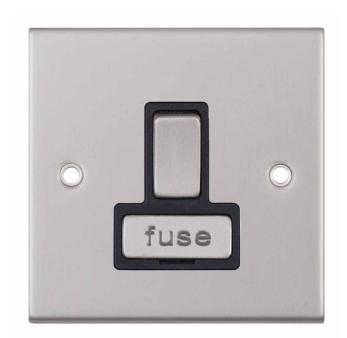

## Data Sheet : DSL228

| Code                  | DSL228                                                                                                                                                                                                                                                                                                                                                                                                                                                                                                                 |
|-----------------------|------------------------------------------------------------------------------------------------------------------------------------------------------------------------------------------------------------------------------------------------------------------------------------------------------------------------------------------------------------------------------------------------------------------------------------------------------------------------------------------------------------------------|
| Description           | 13 Amp Fused Connection Unit - Switched                                                                                                                                                                                                                                                                                                                                                                                                                                                                                |
| Size                  | 86mm x 86mm x 5mm depth                                                                                                                                                                                                                                                                                                                                                                                                                                                                                                |
| Range                 | Selectric 5M                                                                                                                                                                                                                                                                                                                                                                                                                                                                                                           |
| Colour                | Satin chrome with black insert & matching metal rocker                                                                                                                                                                                                                                                                                                                                                                                                                                                                 |
| Material              | Premium grade steel                                                                                                                                                                                                                                                                                                                                                                                                                                                                                                    |
| Included              | M3.5 fixing screws & wiring instructions                                                                                                                                                                                                                                                                                                                                                                                                                                                                               |
| Weight                | 0.20kg                                                                                                                                                                                                                                                                                                                                                                                                                                                                                                                 |
| Inner Carton Quantity | 10                                                                                                                                                                                                                                                                                                                                                                                                                                                                                                                     |
| Inner Carton Weight   | 2kg                                                                                                                                                                                                                                                                                                                                                                                                                                                                                                                    |
| Guarantee             | 5 year plate guarantee                                                                                                                                                                                                                                                                                                                                                                                                                                                                                                 |
| Barcode               | 5025117982280                                                                                                                                                                                                                                                                                                                                                                                                                                                                                                          |
| Commodity Code        | 85369085                                                                                                                                                                                                                                                                                                                                                                                                                                                                                                               |
| Standards             | BS 1363-4                                                                                                                                                                                                                                                                                                                                                                                                                                                                                                              |
| Notes                 | <ul> <li>ASTA approved</li> <li>Fused Spur or Connection Unit is commonly used for powerful electrical appliances, such as washing machines, dish washers, extractor fans, hand dryers etc, that need to be installed without a plug. They are also used for electrical items that need to be installed on a separate cable from the ring main, for safety and maintenance purposes</li> <li>Modular and Euro Media products available within the range</li> <li>Minimum back box size required: 25mm depth</li> </ul> |