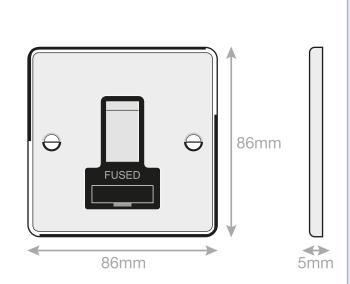

## Data Sheet : DSL228

| Code                  | DSL228                                                                                                                                                                                                                                                                                                                                                                                                                                                                                                                 |
|-----------------------|------------------------------------------------------------------------------------------------------------------------------------------------------------------------------------------------------------------------------------------------------------------------------------------------------------------------------------------------------------------------------------------------------------------------------------------------------------------------------------------------------------------------|
| Description           | 13 Amp Fused Connection Unit - Switched                                                                                                                                                                                                                                                                                                                                                                                                                                                                                |
| Size                  | 86mm x 86mm x 5mm depth                                                                                                                                                                                                                                                                                                                                                                                                                                                                                                |
| Range                 | Selectric 5M                                                                                                                                                                                                                                                                                                                                                                                                                                                                                                           |
| Colour                | Satin chrome with black insert & matching metal rocker                                                                                                                                                                                                                                                                                                                                                                                                                                                                 |
| Material              | Premium grade steel                                                                                                                                                                                                                                                                                                                                                                                                                                                                                                    |
| Included              | M3.5 fixing screws & wiring instructions                                                                                                                                                                                                                                                                                                                                                                                                                                                                               |
| Weight                | 0.20kg                                                                                                                                                                                                                                                                                                                                                                                                                                                                                                                 |
| Inner Carton Quantity | 10                                                                                                                                                                                                                                                                                                                                                                                                                                                                                                                     |
| Inner Carton Weight   | 2kg                                                                                                                                                                                                                                                                                                                                                                                                                                                                                                                    |
| Guarantee             | 5 year plate guarantee                                                                                                                                                                                                                                                                                                                                                                                                                                                                                                 |
| Barcode               | 5025117982280                                                                                                                                                                                                                                                                                                                                                                                                                                                                                                          |
| Commodity Code        | 85369085                                                                                                                                                                                                                                                                                                                                                                                                                                                                                                               |
| Standards             | BS 1363-4                                                                                                                                                                                                                                                                                                                                                                                                                                                                                                              |
| Notes                 | <ul> <li>ASTA approved</li> <li>Fused Spur or Connection Unit is commonly used for powerful electrical appliances, such as washing machines, dish washers, extractor fans, hand dryers etc, that need to be installed without a plug. They are also used for electrical items that need to be installed on a separate cable from the ring main, for safety and maintenance purposes</li> <li>Modular and Euro Media products available within the range</li> <li>Minimum back box size required: 25mm depth</li> </ul> |