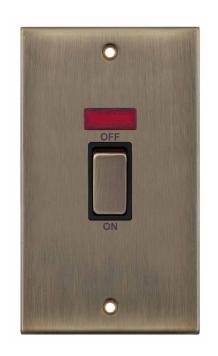

## Data Sheet : DSL618

| Code                  | DSL618                                                                                                                                                                                                                                                                                                                                                             |
|-----------------------|--------------------------------------------------------------------------------------------------------------------------------------------------------------------------------------------------------------------------------------------------------------------------------------------------------------------------------------------------------------------|
| Description           | 45 Amp DP Switch with Neon - 2 Gang Plate                                                                                                                                                                                                                                                                                                                          |
| Size                  | 146mm x 86mm x 5mm depth                                                                                                                                                                                                                                                                                                                                           |
| Range                 | Selectric 5M                                                                                                                                                                                                                                                                                                                                                       |
| Colour                | Antique brass with black insert & matching metal rocker                                                                                                                                                                                                                                                                                                            |
| Material              | Premium grade steel                                                                                                                                                                                                                                                                                                                                                |
| Included              | M3.5 fixing screws & wiring instructions                                                                                                                                                                                                                                                                                                                           |
| Weight                | 0.29kg                                                                                                                                                                                                                                                                                                                                                             |
| Inner Carton Quantity | 5                                                                                                                                                                                                                                                                                                                                                                  |
| Inner Carton Weight   | 1.45kg                                                                                                                                                                                                                                                                                                                                                             |
| Guarantee             | 5 year plate guarantee                                                                                                                                                                                                                                                                                                                                             |
| Barcode               | 5025117976180                                                                                                                                                                                                                                                                                                                                                      |
| Commodity Code        | 85369085                                                                                                                                                                                                                                                                                                                                                           |
| Standards             | BS EN 60669-1                                                                                                                                                                                                                                                                                                                                                      |
| Notes                 | <ul> <li>Suitable for the switching of domestic, commercial and industrial appliances<br/>where a higher current ratings is required, i.e. cookers, heater units</li> <li>Optional cable outlet located on inside of face plate</li> <li>Modular and Euro Media products available within the range</li> <li>Minimum back box size required: 47mm depth</li> </ul> |