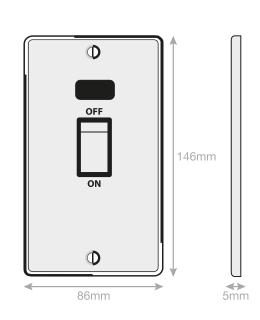

## Data Sheet : DSL618

| Code                  | DSL618                                                                                                                                                                                                                                                                                                                                                             |
|-----------------------|--------------------------------------------------------------------------------------------------------------------------------------------------------------------------------------------------------------------------------------------------------------------------------------------------------------------------------------------------------------------|
| Description           | 45 Amp DP Switch with Neon - 2 Gang Plate                                                                                                                                                                                                                                                                                                                          |
| Size                  | 146mm x 86mm x 5mm depth                                                                                                                                                                                                                                                                                                                                           |
| Range                 | Selectric 5M                                                                                                                                                                                                                                                                                                                                                       |
| Colour                | Antique brass with black insert & matching metal rocker                                                                                                                                                                                                                                                                                                            |
| Material              | Premium grade steel                                                                                                                                                                                                                                                                                                                                                |
| Included              | M3.5 fixing screws & wiring instructions                                                                                                                                                                                                                                                                                                                           |
| Weight                | 0.29kg                                                                                                                                                                                                                                                                                                                                                             |
| Inner Carton Quantity | 5                                                                                                                                                                                                                                                                                                                                                                  |
| Inner Carton Weight   | 1.45kg                                                                                                                                                                                                                                                                                                                                                             |
| Guarantee             | 5 year plate guarantee                                                                                                                                                                                                                                                                                                                                             |
| Barcode               | 5025117976180                                                                                                                                                                                                                                                                                                                                                      |
| Commodity Code        | 85369085                                                                                                                                                                                                                                                                                                                                                           |
| Standards             | BS EN 60669-1                                                                                                                                                                                                                                                                                                                                                      |
| Notes                 | <ul> <li>Suitable for the switching of domestic, commercial and industrial appliances<br/>where a higher current ratings is required, i.e. cookers, heater units</li> <li>Optional cable outlet located on inside of face plate</li> <li>Modular and Euro Media products available within the range</li> <li>Minimum back box size required: 47mm depth</li> </ul> |