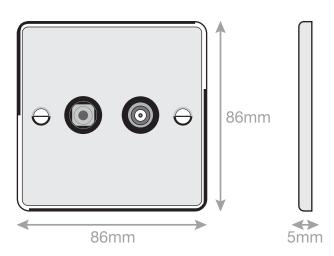

## **DSL636**

| Code                  | DSL636                                                                                                                                                                                                                                                                                                                                                                                                                                                                   |
|-----------------------|--------------------------------------------------------------------------------------------------------------------------------------------------------------------------------------------------------------------------------------------------------------------------------------------------------------------------------------------------------------------------------------------------------------------------------------------------------------------------|
| Description           | 1 Gang F-Type Satellite Socket + 1 Gang TV/FM Coaxial/Aerial Socket - Isolated                                                                                                                                                                                                                                                                                                                                                                                           |
| Size                  | 86mm x 86mm x 5mm depth                                                                                                                                                                                                                                                                                                                                                                                                                                                  |
| Range                 | Selectric 5M                                                                                                                                                                                                                                                                                                                                                                                                                                                             |
| Colour                | Antique brass with black insert                                                                                                                                                                                                                                                                                                                                                                                                                                          |
| Material              | Premium grade steel                                                                                                                                                                                                                                                                                                                                                                                                                                                      |
| Included              | M3.5 fixing screws & wiring instructions                                                                                                                                                                                                                                                                                                                                                                                                                                 |
| Weight                | 0.15kg                                                                                                                                                                                                                                                                                                                                                                                                                                                                   |
| Inner Carton Quantity | 10                                                                                                                                                                                                                                                                                                                                                                                                                                                                       |
| Inner Carton Weight   | 1.5kg                                                                                                                                                                                                                                                                                                                                                                                                                                                                    |
| Guarantee             | 5 year plate guarantee                                                                                                                                                                                                                                                                                                                                                                                                                                                   |
| Barcode               | 5025117976364                                                                                                                                                                                                                                                                                                                                                                                                                                                            |
| Commodity Code        | 85369085                                                                                                                                                                                                                                                                                                                                                                                                                                                                 |
| Standards             | BS 3041-7                                                                                                                                                                                                                                                                                                                                                                                                                                                                |
| Notes                 | <ul> <li>Suitable for use with – VHF/UHF &amp; Cable TV signals</li> <li>An isolated socket lets the signal through from the aerial/satellite dish but does not allow any kind of return signal/current. The isolated socket blocks interference from receivers (televisions, digital boxes, satellite boxes) which spoils the signal</li> <li>Modular and Euro Media products available within the range</li> <li>Minimum back box size required: 25mm depth</li> </ul> |