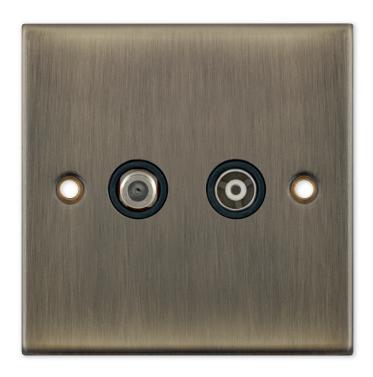

## **DSL636**

| Code                  | DSL636                                                                                                                                                                                                                                                                                                                                                                                                                                                                   |
|-----------------------|--------------------------------------------------------------------------------------------------------------------------------------------------------------------------------------------------------------------------------------------------------------------------------------------------------------------------------------------------------------------------------------------------------------------------------------------------------------------------|
| Description           | 1 Gang F-Type Satellite Socket + 1 Gang TV/FM Coaxial/Aerial Socket - Isolated                                                                                                                                                                                                                                                                                                                                                                                           |
| Size                  | 86mm x 86mm x 5mm depth                                                                                                                                                                                                                                                                                                                                                                                                                                                  |
| Range                 | Selectric 5M                                                                                                                                                                                                                                                                                                                                                                                                                                                             |
| Colour                | Antique brass with black insert                                                                                                                                                                                                                                                                                                                                                                                                                                          |
| Material              | Premium grade steel                                                                                                                                                                                                                                                                                                                                                                                                                                                      |
| Included              | M3.5 fixing screws & wiring instructions                                                                                                                                                                                                                                                                                                                                                                                                                                 |
| Weight                | 0.15kg                                                                                                                                                                                                                                                                                                                                                                                                                                                                   |
| Inner Carton Quantity | 10                                                                                                                                                                                                                                                                                                                                                                                                                                                                       |
| Inner Carton Weight   | 1.5kg                                                                                                                                                                                                                                                                                                                                                                                                                                                                    |
| Guarantee             | 5 year plate guarantee                                                                                                                                                                                                                                                                                                                                                                                                                                                   |
| Barcode               | 5025117976364                                                                                                                                                                                                                                                                                                                                                                                                                                                            |
| Commodity Code        | 85369085                                                                                                                                                                                                                                                                                                                                                                                                                                                                 |
| Standards             | BS 3041-7                                                                                                                                                                                                                                                                                                                                                                                                                                                                |
| Notes                 | <ul> <li>Suitable for use with – VHF/UHF &amp; Cable TV signals</li> <li>An isolated socket lets the signal through from the aerial/satellite dish but does not allow any kind of return signal/current. The isolated socket blocks interference from receivers (televisions, digital boxes, satellite boxes) which spoils the signal</li> <li>Modular and Euro Media products available within the range</li> <li>Minimum back box size required: 25mm depth</li> </ul> |