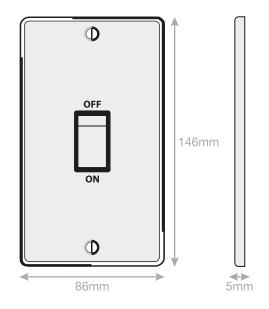

## **DSL848**

| Code                  | DSL848                                                                                                                                                                                                                                                                                                                                                         |
|-----------------------|----------------------------------------------------------------------------------------------------------------------------------------------------------------------------------------------------------------------------------------------------------------------------------------------------------------------------------------------------------------|
| Description           | 45 Amp DP Switch - 2 Gang Plate                                                                                                                                                                                                                                                                                                                                |
| Size                  | 146mm x 86mm x 5mm depth                                                                                                                                                                                                                                                                                                                                       |
| Range                 | Selectric 5M                                                                                                                                                                                                                                                                                                                                                   |
| Colour                | Satin brass with black insert & matching metal rocker                                                                                                                                                                                                                                                                                                          |
| Material              | Premium grade steel                                                                                                                                                                                                                                                                                                                                            |
| Included              | M3.5 fixing screws & wiring instructions                                                                                                                                                                                                                                                                                                                       |
| Weight                | 0.29kg                                                                                                                                                                                                                                                                                                                                                         |
| Inner Carton Quantity | 5                                                                                                                                                                                                                                                                                                                                                              |
| Inner Carton Weight   | 1.45kg                                                                                                                                                                                                                                                                                                                                                         |
| Guarantee             | 5 year plate guarantee                                                                                                                                                                                                                                                                                                                                         |
| Barcode               | 5025117994221                                                                                                                                                                                                                                                                                                                                                  |
| Commodity Code        | 85369085                                                                                                                                                                                                                                                                                                                                                       |
| Standards             | BS EN 60669-1                                                                                                                                                                                                                                                                                                                                                  |
| Notes                 | <ul> <li>Suitable for the switching of domestic, commercial and industrial appliances where a higher current ratings is required, i.e. cookers, heater units</li> <li>Optional cable outlet located on inside of face plate</li> <li>Modular and Euro Media products available within the range</li> <li>Minimum back box size required: 47mm depth</li> </ul> |