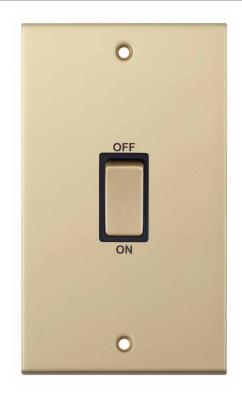

## **DSL848**

| Code                  | DSL848                                                                                                                                                                                                                                                                                                                                                         |
|-----------------------|----------------------------------------------------------------------------------------------------------------------------------------------------------------------------------------------------------------------------------------------------------------------------------------------------------------------------------------------------------------|
| Description           | 45 Amp DP Switch - 2 Gang Plate                                                                                                                                                                                                                                                                                                                                |
| Size                  | 146mm x 86mm x 5mm depth                                                                                                                                                                                                                                                                                                                                       |
| Range                 | Selectric 5M                                                                                                                                                                                                                                                                                                                                                   |
| Colour                | Satin brass with black insert & matching metal rocker                                                                                                                                                                                                                                                                                                          |
| Material              | Premium grade steel                                                                                                                                                                                                                                                                                                                                            |
| Included              | M3.5 fixing screws & wiring instructions                                                                                                                                                                                                                                                                                                                       |
| Weight                | 0.29kg                                                                                                                                                                                                                                                                                                                                                         |
| Inner Carton Quantity | 5                                                                                                                                                                                                                                                                                                                                                              |
| Inner Carton Weight   | 1.45kg                                                                                                                                                                                                                                                                                                                                                         |
| Guarantee             | 5 year plate guarantee                                                                                                                                                                                                                                                                                                                                         |
| Barcode               | 5025117994221                                                                                                                                                                                                                                                                                                                                                  |
| Commodity Code        | 85369085                                                                                                                                                                                                                                                                                                                                                       |
| Standards             | BS EN 60669-1                                                                                                                                                                                                                                                                                                                                                  |
| Notes                 | <ul> <li>Suitable for the switching of domestic, commercial and industrial appliances where a higher current ratings is required, i.e. cookers, heater units</li> <li>Optional cable outlet located on inside of face plate</li> <li>Modular and Euro Media products available within the range</li> <li>Minimum back box size required: 47mm depth</li> </ul> |