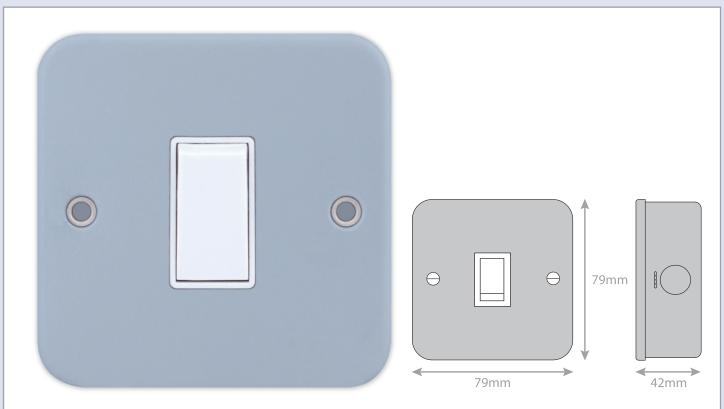

## **LG201-2MB**

| Code                  | LG201-2MB                                                                                                                                                                                        |
|-----------------------|--------------------------------------------------------------------------------------------------------------------------------------------------------------------------------------------------|
| Description           | 10 Amp Plate Switch - 1 Gang 2 Way - X-Rated                                                                                                                                                     |
| Size                  | 79mm x 79mm x 42mm depth                                                                                                                                                                         |
| Range                 | Selectric Metal Clad                                                                                                                                                                             |
| Colour                | Grey with white insert                                                                                                                                                                           |
| Material              | High grade steel with aluminium epoxy powder coating                                                                                                                                             |
| Included              | Back box & M3.5 fixing screws                                                                                                                                                                    |
| Weight                | 0.25kg                                                                                                                                                                                           |
| Inner Carton Quantity | 10                                                                                                                                                                                               |
| Inner Carton Weight   | 2.5kg                                                                                                                                                                                            |
| Guarantee             | 15 years                                                                                                                                                                                         |
| Barcode               | 5025117220122                                                                                                                                                                                    |
| Commodity Code        | 8539 319090                                                                                                                                                                                      |
| Standards             | BS EN 60669-1                                                                                                                                                                                    |
| Notes                 | <ul> <li>ASTA approved</li> <li>X-rated for fluorescent or inductive loads</li> <li>Modular and Euro Media products available within the range</li> <li>Surface mounting box included</li> </ul> |