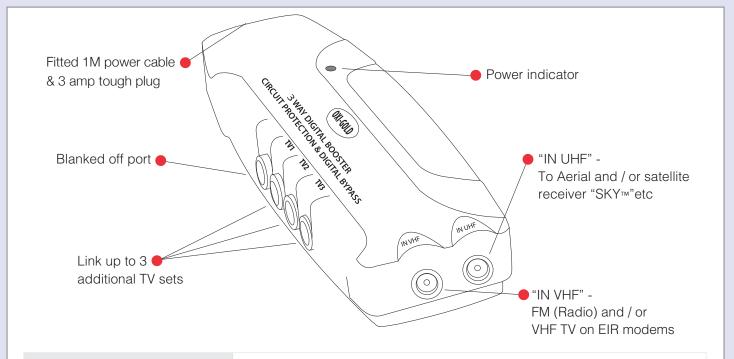

## Data Sheet

- 3 Way Booster Box with Digital Bypass & Circuit Protection
- Designed to ensure the transfer of superior quality digital signals between all your home entertainment systems
- Booster has a built-in short circuit protection on each individual output
- With integrated by-pass, designed to allow the user to control SKY™ digital receivers from a second TV

without additional equipment apart from a Link device and a SKY™ or compatible universal remote control

• For indoor use only

| Code                  | LG302                                                                                                                                                                                                                                   |
|-----------------------|-----------------------------------------------------------------------------------------------------------------------------------------------------------------------------------------------------------------------------------------|
| Description           | 3 Way Booster Box with Digital Bypass & Circuit Protection                                                                                                                                                                              |
| Size                  | 177mm (W) x 85mm (H) x 46mm (D)                                                                                                                                                                                                         |
| Range                 | Selectric OXi-GOLD - Audio, Visual & Digital Accessories                                                                                                                                                                                |
| Colour                | Black                                                                                                                                                                                                                                   |
| Material              | Fire Retardant ABS Body (Acrylonitrile Butadiene Styrene)                                                                                                                                                                               |
| Included              | Instructions & fixing kit                                                                                                                                                                                                               |
| Weight                | 0.455kg                                                                                                                                                                                                                                 |
| Inner Carton Quantity | 1                                                                                                                                                                                                                                       |
| Inner Carton Weight   | 0.510kg                                                                                                                                                                                                                                 |
| Barcode               | 5025117986783                                                                                                                                                                                                                           |
| Commodity Code        | 852910                                                                                                                                                                                                                                  |
| Standards             | BS 3041-7, EN 55013, EN 55020 & EN 61000-3                                                                                                                                                                                              |
| Notes                 | <ul> <li>Link up to 3 additional TV sets</li> <li>Complete with fitted 1M power cable &amp; 3 amp tough plug</li> <li>For indoor use only and should be used in accordance with the instructions provided</li> <li>CE Marked</li> </ul> |