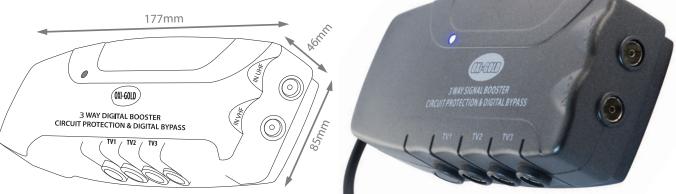

without additional equipment apart from a Link device and a SKY™ or compatible universal remote control

• For indoor use only

| Code                  | LG302                                                                                                                                                                                                                                   |
|-----------------------|-----------------------------------------------------------------------------------------------------------------------------------------------------------------------------------------------------------------------------------------|
| Description           | 3 Way Booster Box with Digital Bypass & Circuit Protection                                                                                                                                                                              |
| Size                  | 177mm (W) x 85mm (H) x 46mm (D)                                                                                                                                                                                                         |
| Range                 | Selectric OXi-GOLD - Audio, Visual & Digital Accessories                                                                                                                                                                                |
| Colour                | Black                                                                                                                                                                                                                                   |
| Material              | Fire Retardant ABS Body (Acrylonitrile Butadiene Styrene)                                                                                                                                                                               |
| Included              | Instructions & fixing kit                                                                                                                                                                                                               |
| Weight                | 0.455kg                                                                                                                                                                                                                                 |
| Inner Carton Quantity | 1                                                                                                                                                                                                                                       |
| Inner Carton Weight   | 0.510kg                                                                                                                                                                                                                                 |
| Barcode               | 5025117986783                                                                                                                                                                                                                           |
| Commodity Code        | 852910                                                                                                                                                                                                                                  |
| Standards             | BS 3041-7, EN 55013, EN 55020 & EN 61000-3                                                                                                                                                                                              |
| Notes                 | <ul> <li>Link up to 3 additional TV sets</li> <li>Complete with fitted 1M power cable &amp; 3 amp tough plug</li> <li>For indoor use only and should be used in accordance with the instructions provided</li> <li>CE Marked</li> </ul> |