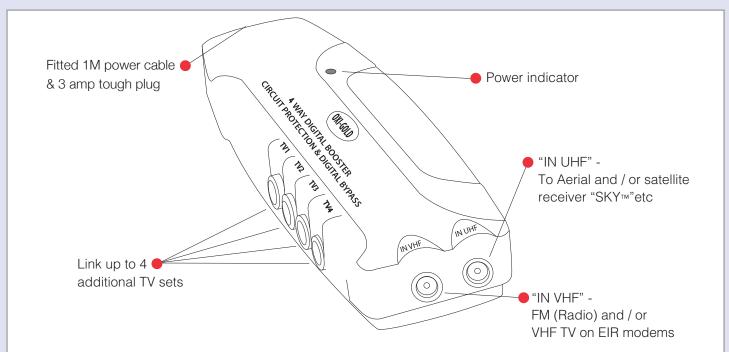

## LG303

- 4 Way Booster Box with Digital Bypass & Circuit Protection
- Designed to ensure the transfer of superior quality digital signals between all your home entertainment systems
- Booster has a built-in short circuit protection on each individual output
- With integrated by-pass, designed to allow the user to control SKY<sup>TM</sup> digital receivers from a second TV without additional equipment apart from a Link device and a SKY<sup>TM</sup> or compatible universal remote control

| Code                  | LG303                                                                                                                                                                                                                                   |
|-----------------------|-----------------------------------------------------------------------------------------------------------------------------------------------------------------------------------------------------------------------------------------|
| Description           | 4 Way Booster Box with Digital Bypass & Circuit Protection                                                                                                                                                                              |
| Size                  | 177mm (W) x 85mm (H) x 46mm (D)                                                                                                                                                                                                         |
| Range                 | Selectric OXi-GOLD - Audio, Visual & Digital Accessories                                                                                                                                                                                |
| Colour                | Black                                                                                                                                                                                                                                   |
| Material              | Fire Retardant ABS Body (Acrylonitrile Butadiene Styrene)                                                                                                                                                                               |
| Included              | Instructions & fixing kit                                                                                                                                                                                                               |
| Weight                | 0.475kg                                                                                                                                                                                                                                 |
| Inner Carton Quantity | 1                                                                                                                                                                                                                                       |
| Inner Carton Weight   | 0.530kg                                                                                                                                                                                                                                 |
| Barcode               | 5025117986790                                                                                                                                                                                                                           |
| Commodity Code        | 852910                                                                                                                                                                                                                                  |
| Standards             | BS 3041-7, EN 55013, EN 55020 & EN 61000-3                                                                                                                                                                                              |
| Notes                 | <ul> <li>Link up to 4 additional TV sets</li> <li>Complete with fitted 1M power cable &amp; 3 amp tough plug</li> <li>For indoor use only and should be used in accordance with the instructions provided</li> <li>CE Marked</li> </ul> |