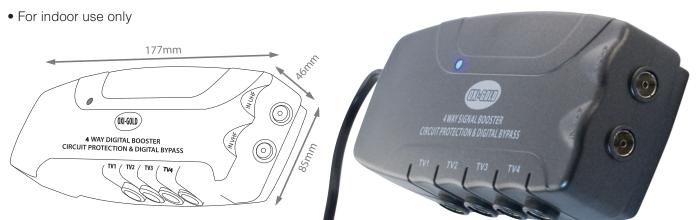

| Code                  | LG303                                                                                                                                                                                                                                   |
|-----------------------|-----------------------------------------------------------------------------------------------------------------------------------------------------------------------------------------------------------------------------------------|
| Description           | 4 Way Booster Box with Digital Bypass & Circuit Protection                                                                                                                                                                              |
| Size                  | 177mm (W) x 85mm (H) x 46mm (D)                                                                                                                                                                                                         |
| Range                 | Selectric OXi-GOLD - Audio, Visual & Digital Accessories                                                                                                                                                                                |
| Colour                | Black                                                                                                                                                                                                                                   |
| Material              | Fire Retardant ABS Body (Acrylonitrile Butadiene Styrene)                                                                                                                                                                               |
| Included              | Instructions & fixing kit                                                                                                                                                                                                               |
| Weight                | 0.475kg                                                                                                                                                                                                                                 |
| Inner Carton Quantity | 1                                                                                                                                                                                                                                       |
| Inner Carton Weight   | 0.530kg                                                                                                                                                                                                                                 |
| Barcode               | 5025117986790                                                                                                                                                                                                                           |
| Commodity Code        | 852910                                                                                                                                                                                                                                  |
| Standards             | BS 3041-7, EN 55013, EN 55020 & EN 61000-3                                                                                                                                                                                              |
| Notes                 | <ul> <li>Link up to 4 additional TV sets</li> <li>Complete with fitted 1M power cable &amp; 3 amp tough plug</li> <li>For indoor use only and should be used in accordance with the instructions provided</li> <li>CE Marked</li> </ul> |