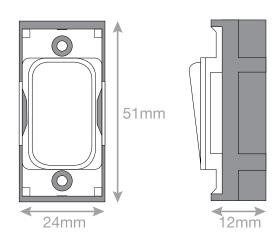

## **SGRID360-1**

| Code                  | SGRID360-1                                                                                                                                                                                                                                                                                                                                                              |
|-----------------------|-------------------------------------------------------------------------------------------------------------------------------------------------------------------------------------------------------------------------------------------------------------------------------------------------------------------------------------------------------------------------|
| Description           | Grid switch module - 10A 1 way switch                                                                                                                                                                                                                                                                                                                                   |
| Size                  | 51mm x 24mm                                                                                                                                                                                                                                                                                                                                                             |
| Range                 | GRID360                                                                                                                                                                                                                                                                                                                                                                 |
| Colour                | White                                                                                                                                                                                                                                                                                                                                                                   |
| Material              | Bakelite                                                                                                                                                                                                                                                                                                                                                                |
| Included              | M3.5 fixing screws                                                                                                                                                                                                                                                                                                                                                      |
| Weight                | 0.027kg                                                                                                                                                                                                                                                                                                                                                                 |
| Inner Carton Quantity | 20                                                                                                                                                                                                                                                                                                                                                                      |
| Inner Carton Weight   | 0.54kg                                                                                                                                                                                                                                                                                                                                                                  |
| Guarantee             | 25 years                                                                                                                                                                                                                                                                                                                                                                |
| Barcode               | 5025117011560                                                                                                                                                                                                                                                                                                                                                           |
| Commodity Code        | 85369085                                                                                                                                                                                                                                                                                                                                                                |
| Standards             | BS EN 60669-1                                                                                                                                                                                                                                                                                                                                                           |
| Notes                 | <ul> <li>Grid 360 products offer the most versatile option for wiring accessories</li> <li>Easy to install with no need for yokes - modules screw directly into each plate</li> <li>Over 300 items - thousands of combinations possible to suit every need</li> <li>Sixteen plate finishes from 1 gang to 12 gang to compliment all current Selectric ranges</li> </ul> |