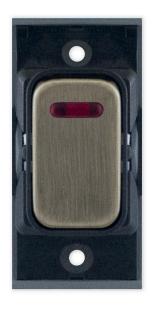

## SGRID360-121

| Code                  | SGRID360-121                                                                                                                                                                                                                                                                                                                                                            |
|-----------------------|-------------------------------------------------------------------------------------------------------------------------------------------------------------------------------------------------------------------------------------------------------------------------------------------------------------------------------------------------------------------------|
| Description           | Grid switch module - 20A DP switch with neon                                                                                                                                                                                                                                                                                                                            |
| Size                  | 51mm x 24mm                                                                                                                                                                                                                                                                                                                                                             |
| Range                 | GRID360                                                                                                                                                                                                                                                                                                                                                                 |
| Colour                | Antique Brass, Black Insert                                                                                                                                                                                                                                                                                                                                             |
| Material              | Premium grade steel                                                                                                                                                                                                                                                                                                                                                     |
| Included              | M3.5 fixing screws                                                                                                                                                                                                                                                                                                                                                      |
| Weight                | 0.03kg                                                                                                                                                                                                                                                                                                                                                                  |
| Inner Carton Quantity | 20                                                                                                                                                                                                                                                                                                                                                                      |
| Inner Carton Weight   | 0.6kg                                                                                                                                                                                                                                                                                                                                                                   |
| Guarantee             | 15 years                                                                                                                                                                                                                                                                                                                                                                |
| Barcode               | 5025117013427                                                                                                                                                                                                                                                                                                                                                           |
| Commodity Code        | 85369085                                                                                                                                                                                                                                                                                                                                                                |
| Standards             | BS EN 60669-1                                                                                                                                                                                                                                                                                                                                                           |
| Notes                 | <ul> <li>Grid 360 products offer the most versatile option for wiring accessories</li> <li>Easy to install with no need for yokes - modules screw directly into each plate</li> <li>Over 300 items - thousands of combinations possible to suit every need</li> <li>Sixteen plate finishes from 1 gang to 12 gang to compliment all current Selectric ranges</li> </ul> |