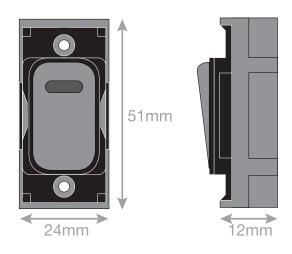

## SGRID360-121

| Code                  | SGRID360-121                                                                                                                                                                                                                                                                                                                                                            |
|-----------------------|-------------------------------------------------------------------------------------------------------------------------------------------------------------------------------------------------------------------------------------------------------------------------------------------------------------------------------------------------------------------------|
| Description           | Grid switch module - 20A DP switch with neon                                                                                                                                                                                                                                                                                                                            |
| Size                  | 51mm x 24mm                                                                                                                                                                                                                                                                                                                                                             |
| Range                 | GRID360                                                                                                                                                                                                                                                                                                                                                                 |
| Colour                | Antique Brass, Black Insert                                                                                                                                                                                                                                                                                                                                             |
| Material              | Premium grade steel                                                                                                                                                                                                                                                                                                                                                     |
| Included              | M3.5 fixing screws                                                                                                                                                                                                                                                                                                                                                      |
| Weight                | 0.03kg                                                                                                                                                                                                                                                                                                                                                                  |
| Inner Carton Quantity | 20                                                                                                                                                                                                                                                                                                                                                                      |
| Inner Carton Weight   | 0.6kg                                                                                                                                                                                                                                                                                                                                                                   |
| Guarantee             | 15 years                                                                                                                                                                                                                                                                                                                                                                |
| Barcode               | 5025117013427                                                                                                                                                                                                                                                                                                                                                           |
| Commodity Code        | 85369085                                                                                                                                                                                                                                                                                                                                                                |
| Standards             | BS EN 60669-1                                                                                                                                                                                                                                                                                                                                                           |
| Notes                 | <ul> <li>Grid 360 products offer the most versatile option for wiring accessories</li> <li>Easy to install with no need for yokes - modules screw directly into each plate</li> <li>Over 300 items - thousands of combinations possible to suit every need</li> <li>Sixteen plate finishes from 1 gang to 12 gang to compliment all current Selectric ranges</li> </ul> |