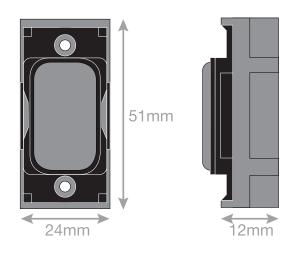

## SGRID360-142

| Code                  | SGRID360-142                                                                                                                                                                                                                                                                                                                                                            |
|-----------------------|-------------------------------------------------------------------------------------------------------------------------------------------------------------------------------------------------------------------------------------------------------------------------------------------------------------------------------------------------------------------------|
| Code                  | 3GNID300-142                                                                                                                                                                                                                                                                                                                                                            |
| Description           | Grid switch module - blank plate                                                                                                                                                                                                                                                                                                                                        |
| Size                  | 51mm x 24mm                                                                                                                                                                                                                                                                                                                                                             |
| Range                 | GRID360                                                                                                                                                                                                                                                                                                                                                                 |
| Colour                | Satin Brass, Black Insert                                                                                                                                                                                                                                                                                                                                               |
| Material              | Premium grade steel                                                                                                                                                                                                                                                                                                                                                     |
| Included              | M3.5 fixing screws                                                                                                                                                                                                                                                                                                                                                      |
| Weight                | 0.018kg                                                                                                                                                                                                                                                                                                                                                                 |
| Inner Carton Quantity | 20                                                                                                                                                                                                                                                                                                                                                                      |
| Inner Carton Weight   | 0.36kg                                                                                                                                                                                                                                                                                                                                                                  |
| Guarantee             | 15 years                                                                                                                                                                                                                                                                                                                                                                |
| Barcode               | 5025117013649                                                                                                                                                                                                                                                                                                                                                           |
| Commodity Code        | 85369085                                                                                                                                                                                                                                                                                                                                                                |
| Standards             | BS 5733                                                                                                                                                                                                                                                                                                                                                                 |
| Notes                 | <ul> <li>Grid 360 products offer the most versatile option for wiring accessories</li> <li>Easy to install with no need for yokes - modules screw directly into each plate</li> <li>Over 300 items - thousands of combinations possible to suit every need</li> <li>Sixteen plate finishes from 1 gang to 12 gang to compliment all current Selectric ranges</li> </ul> |