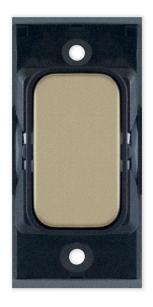

## SGRID360-142

| Code                  | SGRID360-142                                                                                                                                                                                                                                                                                                                                                            |
|-----------------------|-------------------------------------------------------------------------------------------------------------------------------------------------------------------------------------------------------------------------------------------------------------------------------------------------------------------------------------------------------------------------|
| Code                  | 3GNID300-142                                                                                                                                                                                                                                                                                                                                                            |
| Description           | Grid switch module - blank plate                                                                                                                                                                                                                                                                                                                                        |
| Size                  | 51mm x 24mm                                                                                                                                                                                                                                                                                                                                                             |
| Range                 | GRID360                                                                                                                                                                                                                                                                                                                                                                 |
| Colour                | Satin Brass, Black Insert                                                                                                                                                                                                                                                                                                                                               |
| Material              | Premium grade steel                                                                                                                                                                                                                                                                                                                                                     |
| Included              | M3.5 fixing screws                                                                                                                                                                                                                                                                                                                                                      |
| Weight                | 0.018kg                                                                                                                                                                                                                                                                                                                                                                 |
| Inner Carton Quantity | 20                                                                                                                                                                                                                                                                                                                                                                      |
| Inner Carton Weight   | 0.36kg                                                                                                                                                                                                                                                                                                                                                                  |
| Guarantee             | 15 years                                                                                                                                                                                                                                                                                                                                                                |
| Barcode               | 5025117013649                                                                                                                                                                                                                                                                                                                                                           |
| Commodity Code        | 85369085                                                                                                                                                                                                                                                                                                                                                                |
| Standards             | BS 5733                                                                                                                                                                                                                                                                                                                                                                 |
| Notes                 | <ul> <li>Grid 360 products offer the most versatile option for wiring accessories</li> <li>Easy to install with no need for yokes - modules screw directly into each plate</li> <li>Over 300 items - thousands of combinations possible to suit every need</li> <li>Sixteen plate finishes from 1 gang to 12 gang to compliment all current Selectric ranges</li> </ul> |