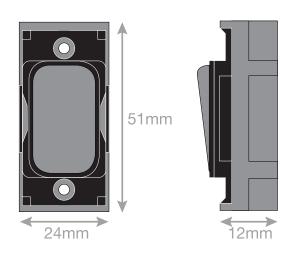

## SGRID360-147

| Code                  | SGRID360-147                                                                                                                                                                                                                                                                                                                                                            |
|-----------------------|-------------------------------------------------------------------------------------------------------------------------------------------------------------------------------------------------------------------------------------------------------------------------------------------------------------------------------------------------------------------------|
|                       |                                                                                                                                                                                                                                                                                                                                                                         |
| Description           | Grid switch module - 10A intermediate switch                                                                                                                                                                                                                                                                                                                            |
| Size                  | 51mm x 24mm                                                                                                                                                                                                                                                                                                                                                             |
| Range                 | GRID360                                                                                                                                                                                                                                                                                                                                                                 |
| Colour                | Matt Black, Black Insert                                                                                                                                                                                                                                                                                                                                                |
| Material              | Premium grade steel                                                                                                                                                                                                                                                                                                                                                     |
| Included              | M3.5 fixing screws                                                                                                                                                                                                                                                                                                                                                      |
| Weight                | 0.03kg                                                                                                                                                                                                                                                                                                                                                                  |
| Inner Carton Quantity | 20                                                                                                                                                                                                                                                                                                                                                                      |
| Inner Carton Weight   | 0.6kg                                                                                                                                                                                                                                                                                                                                                                   |
| Guarantee             | 15 years                                                                                                                                                                                                                                                                                                                                                                |
| Barcode               | 5025117013700                                                                                                                                                                                                                                                                                                                                                           |
| Commodity Code        | 85369085                                                                                                                                                                                                                                                                                                                                                                |
| Standards             | BS EN 60669-1                                                                                                                                                                                                                                                                                                                                                           |
| Notes                 | <ul> <li>Grid 360 products offer the most versatile option for wiring accessories</li> <li>Easy to install with no need for yokes - modules screw directly into each plate</li> <li>Over 300 items - thousands of combinations possible to suit every need</li> <li>Sixteen plate finishes from 1 gang to 12 gang to compliment all current Selectric ranges</li> </ul> |