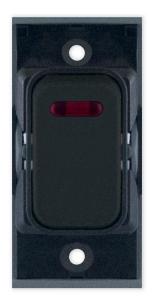

## SGRID360-151

| Code                  | SGRID360-151                                                                                                                                                                                                                                                                                                                                                            |
|-----------------------|-------------------------------------------------------------------------------------------------------------------------------------------------------------------------------------------------------------------------------------------------------------------------------------------------------------------------------------------------------------------------|
| Description           | Grid switch module - 20A DP switch with neon                                                                                                                                                                                                                                                                                                                            |
| Size                  | 51mm x 24mm                                                                                                                                                                                                                                                                                                                                                             |
| Range                 | GRID360                                                                                                                                                                                                                                                                                                                                                                 |
| Colour                | Matt Black, Black Insert                                                                                                                                                                                                                                                                                                                                                |
| Material              | Premium grade steel                                                                                                                                                                                                                                                                                                                                                     |
| Included              | M3.5 fixing screws                                                                                                                                                                                                                                                                                                                                                      |
| Weight                | 0.03kg                                                                                                                                                                                                                                                                                                                                                                  |
| Inner Carton Quantity | 20                                                                                                                                                                                                                                                                                                                                                                      |
| Inner Carton Weight   | 0.6kg                                                                                                                                                                                                                                                                                                                                                                   |
| Guarantee             | 15 years                                                                                                                                                                                                                                                                                                                                                                |
| Barcode               | 5025117013748                                                                                                                                                                                                                                                                                                                                                           |
| Commodity Code        | 85369085                                                                                                                                                                                                                                                                                                                                                                |
| Standards             | BS EN 60669-1                                                                                                                                                                                                                                                                                                                                                           |
| Notes                 | <ul> <li>Grid 360 products offer the most versatile option for wiring accessories</li> <li>Easy to install with no need for yokes - modules screw directly into each plate</li> <li>Over 300 items - thousands of combinations possible to suit every need</li> <li>Sixteen plate finishes from 1 gang to 12 gang to compliment all current Selectric ranges</li> </ul> |