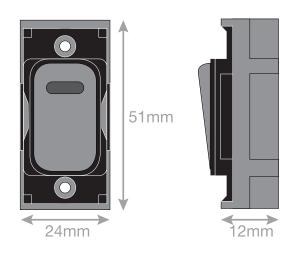

## SGRID360-151

| Code                  | SGRID360-151                                                                                                                                                                                                                                                                                                                                                            |
|-----------------------|-------------------------------------------------------------------------------------------------------------------------------------------------------------------------------------------------------------------------------------------------------------------------------------------------------------------------------------------------------------------------|
| Description           | Grid switch module - 20A DP switch with neon                                                                                                                                                                                                                                                                                                                            |
| Size                  | 51mm x 24mm                                                                                                                                                                                                                                                                                                                                                             |
| Range                 | GRID360                                                                                                                                                                                                                                                                                                                                                                 |
| Colour                | Matt Black, Black Insert                                                                                                                                                                                                                                                                                                                                                |
| Material              | Premium grade steel                                                                                                                                                                                                                                                                                                                                                     |
| Included              | M3.5 fixing screws                                                                                                                                                                                                                                                                                                                                                      |
| Weight                | 0.03kg                                                                                                                                                                                                                                                                                                                                                                  |
| Inner Carton Quantity | 20                                                                                                                                                                                                                                                                                                                                                                      |
| Inner Carton Weight   | 0.6kg                                                                                                                                                                                                                                                                                                                                                                   |
| Guarantee             | 15 years                                                                                                                                                                                                                                                                                                                                                                |
| Barcode               | 5025117013748                                                                                                                                                                                                                                                                                                                                                           |
| Commodity Code        | 85369085                                                                                                                                                                                                                                                                                                                                                                |
| Standards             | BS EN 60669-1                                                                                                                                                                                                                                                                                                                                                           |
| Notes                 | <ul> <li>Grid 360 products offer the most versatile option for wiring accessories</li> <li>Easy to install with no need for yokes - modules screw directly into each plate</li> <li>Over 300 items - thousands of combinations possible to suit every need</li> <li>Sixteen plate finishes from 1 gang to 12 gang to compliment all current Selectric ranges</li> </ul> |