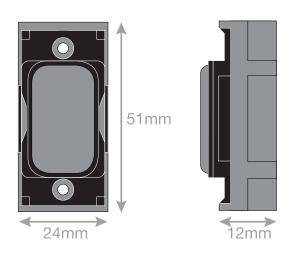

## SGRID360-157

| Code                  | SGRID360-157                                                                                                                                                                                                                                                                                                                                                            |
|-----------------------|-------------------------------------------------------------------------------------------------------------------------------------------------------------------------------------------------------------------------------------------------------------------------------------------------------------------------------------------------------------------------|
| Description           | Grid switch module - blank plate                                                                                                                                                                                                                                                                                                                                        |
| Size                  | 51mm x 24mm                                                                                                                                                                                                                                                                                                                                                             |
| Range                 | GRID360                                                                                                                                                                                                                                                                                                                                                                 |
| Colour                | Matt Black, Black Insert                                                                                                                                                                                                                                                                                                                                                |
| Material              | Premium grade steel                                                                                                                                                                                                                                                                                                                                                     |
| Included              | M3.5 fixing screws                                                                                                                                                                                                                                                                                                                                                      |
| Weight                | 0.018kg                                                                                                                                                                                                                                                                                                                                                                 |
| Inner Carton Quantity | 20                                                                                                                                                                                                                                                                                                                                                                      |
| Inner Carton Weight   | 0.36kg                                                                                                                                                                                                                                                                                                                                                                  |
| Guarantee             | 15 years                                                                                                                                                                                                                                                                                                                                                                |
| Barcode               | 5025117013809                                                                                                                                                                                                                                                                                                                                                           |
| Commodity Code        | 85369085                                                                                                                                                                                                                                                                                                                                                                |
| Standards             | BS 5733                                                                                                                                                                                                                                                                                                                                                                 |
| Notes                 | <ul> <li>Grid 360 products offer the most versatile option for wiring accessories</li> <li>Easy to install with no need for yokes - modules screw directly into each plate</li> <li>Over 300 items - thousands of combinations possible to suit every need</li> <li>Sixteen plate finishes from 1 gang to 12 gang to compliment all current Selectric ranges</li> </ul> |