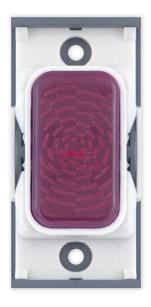

## **SGRID360-16**

| Code                  | SGRID360-16                                                                                                                                                                                                                                                                                                                                                             |
|-----------------------|-------------------------------------------------------------------------------------------------------------------------------------------------------------------------------------------------------------------------------------------------------------------------------------------------------------------------------------------------------------------------|
|                       |                                                                                                                                                                                                                                                                                                                                                                         |
| Description           | Grid switch module - neon indicator - red                                                                                                                                                                                                                                                                                                                               |
| Size                  | 51mm x 24mm                                                                                                                                                                                                                                                                                                                                                             |
| Range                 | GRID360                                                                                                                                                                                                                                                                                                                                                                 |
| Colour                | White                                                                                                                                                                                                                                                                                                                                                                   |
| Material              | Bakelite                                                                                                                                                                                                                                                                                                                                                                |
| Included              | M3.5 fixing screws                                                                                                                                                                                                                                                                                                                                                      |
| Weight                | 0.021kg                                                                                                                                                                                                                                                                                                                                                                 |
| Inner Carton Quantity | 20                                                                                                                                                                                                                                                                                                                                                                      |
| Inner Carton Weight   | 0.42kg                                                                                                                                                                                                                                                                                                                                                                  |
| Guarantee             | 25 years                                                                                                                                                                                                                                                                                                                                                                |
| Barcode               | 5025117011768                                                                                                                                                                                                                                                                                                                                                           |
| Commodity Code        | 85369085                                                                                                                                                                                                                                                                                                                                                                |
| Standards             | BS 5733                                                                                                                                                                                                                                                                                                                                                                 |
| Notes                 | <ul> <li>Grid 360 products offer the most versatile option for wiring accessories</li> <li>Easy to install with no need for yokes - modules screw directly into each plate</li> <li>Over 300 items - thousands of combinations possible to suit every need</li> <li>Sixteen plate finishes from 1 gang to 12 gang to compliment all current Selectric ranges</li> </ul> |