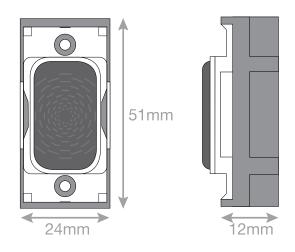

## **SGRID360-16**

| Code                  | SGRID360-16                                                                                                                                                                                                                                                                                                                                                             |
|-----------------------|-------------------------------------------------------------------------------------------------------------------------------------------------------------------------------------------------------------------------------------------------------------------------------------------------------------------------------------------------------------------------|
|                       |                                                                                                                                                                                                                                                                                                                                                                         |
| Description           | Grid switch module - neon indicator - red                                                                                                                                                                                                                                                                                                                               |
| Size                  | 51mm x 24mm                                                                                                                                                                                                                                                                                                                                                             |
| Range                 | GRID360                                                                                                                                                                                                                                                                                                                                                                 |
| Colour                | White                                                                                                                                                                                                                                                                                                                                                                   |
| Material              | Bakelite                                                                                                                                                                                                                                                                                                                                                                |
| Included              | M3.5 fixing screws                                                                                                                                                                                                                                                                                                                                                      |
| Weight                | 0.021kg                                                                                                                                                                                                                                                                                                                                                                 |
| Inner Carton Quantity | 20                                                                                                                                                                                                                                                                                                                                                                      |
| Inner Carton Weight   | 0.42kg                                                                                                                                                                                                                                                                                                                                                                  |
| Guarantee             | 25 years                                                                                                                                                                                                                                                                                                                                                                |
| Barcode               | 5025117011768                                                                                                                                                                                                                                                                                                                                                           |
| Commodity Code        | 85369085                                                                                                                                                                                                                                                                                                                                                                |
| Standards             | BS 5733                                                                                                                                                                                                                                                                                                                                                                 |
| Notes                 | <ul> <li>Grid 360 products offer the most versatile option for wiring accessories</li> <li>Easy to install with no need for yokes - modules screw directly into each plate</li> <li>Over 300 items - thousands of combinations possible to suit every need</li> <li>Sixteen plate finishes from 1 gang to 12 gang to compliment all current Selectric ranges</li> </ul> |