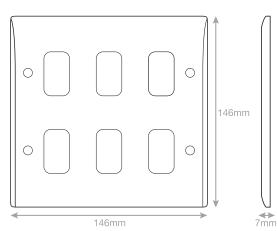

## SGRID360-171

| Code                  | SGRID360-171                                                                                                                                                                                                                                                                                                                                                            |
|-----------------------|-------------------------------------------------------------------------------------------------------------------------------------------------------------------------------------------------------------------------------------------------------------------------------------------------------------------------------------------------------------------------|
| Description           | Smooth - GRID360 Modular Plate - 6 Aperture                                                                                                                                                                                                                                                                                                                             |
| Size                  | 146 x 146mm                                                                                                                                                                                                                                                                                                                                                             |
| Range                 | GRID360                                                                                                                                                                                                                                                                                                                                                                 |
| Colour                | White                                                                                                                                                                                                                                                                                                                                                                   |
| Material              | Bakelite                                                                                                                                                                                                                                                                                                                                                                |
| Included              | M3.5 fixing screws                                                                                                                                                                                                                                                                                                                                                      |
| Weight                | 0.15kg                                                                                                                                                                                                                                                                                                                                                                  |
| Inner Carton Quantity | 10                                                                                                                                                                                                                                                                                                                                                                      |
| Inner Carton Weight   | 1.5kg                                                                                                                                                                                                                                                                                                                                                                   |
| Guarantee             | 30 years                                                                                                                                                                                                                                                                                                                                                                |
| Barcode               | 5025117013953                                                                                                                                                                                                                                                                                                                                                           |
| Commodity Code        | 85369085                                                                                                                                                                                                                                                                                                                                                                |
| Standards             | BS 5733                                                                                                                                                                                                                                                                                                                                                                 |
| Notes                 | <ul> <li>Grid 360 products offer the most versatile option for wiring accessories</li> <li>Easy to install with no need for yokes - modules screw directly into each plate</li> <li>Over 300 items - thousands of combinations possible to suit every need</li> <li>Sixteen plate finishes from 1 gang to 12 gang to compliment all current Selectric ranges</li> </ul> |