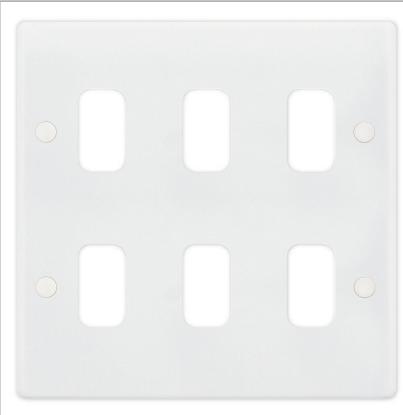

## SGRID360-171

| Code                  | SGRID360-171                                                                                                                                                                                                                                                                                                                                                            |
|-----------------------|-------------------------------------------------------------------------------------------------------------------------------------------------------------------------------------------------------------------------------------------------------------------------------------------------------------------------------------------------------------------------|
| Description           | Smooth - GRID360 Modular Plate - 6 Aperture                                                                                                                                                                                                                                                                                                                             |
| Size                  | 146 x 146mm                                                                                                                                                                                                                                                                                                                                                             |
| Range                 | GRID360                                                                                                                                                                                                                                                                                                                                                                 |
| Colour                | White                                                                                                                                                                                                                                                                                                                                                                   |
| Material              | Bakelite                                                                                                                                                                                                                                                                                                                                                                |
| Included              | M3.5 fixing screws                                                                                                                                                                                                                                                                                                                                                      |
| Weight                | 0.15kg                                                                                                                                                                                                                                                                                                                                                                  |
| Inner Carton Quantity | 10                                                                                                                                                                                                                                                                                                                                                                      |
| Inner Carton Weight   | 1.5kg                                                                                                                                                                                                                                                                                                                                                                   |
| Guarantee             | 30 years                                                                                                                                                                                                                                                                                                                                                                |
| Barcode               | 5025117013953                                                                                                                                                                                                                                                                                                                                                           |
| Commodity Code        | 85369085                                                                                                                                                                                                                                                                                                                                                                |
| Standards             | BS 5733                                                                                                                                                                                                                                                                                                                                                                 |
| Notes                 | <ul> <li>Grid 360 products offer the most versatile option for wiring accessories</li> <li>Easy to install with no need for yokes - modules screw directly into each plate</li> <li>Over 300 items - thousands of combinations possible to suit every need</li> <li>Sixteen plate finishes from 1 gang to 12 gang to compliment all current Selectric ranges</li> </ul> |