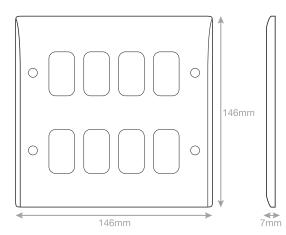

## SGRID360-172

| Code                  | SGRID360-172                                                                                                                                                                                                                                                                                                                                                            |
|-----------------------|-------------------------------------------------------------------------------------------------------------------------------------------------------------------------------------------------------------------------------------------------------------------------------------------------------------------------------------------------------------------------|
| Description           | Smooth - GRID360 Modular Plate - 8 Aperture                                                                                                                                                                                                                                                                                                                             |
| Size                  | 146 x 146mm                                                                                                                                                                                                                                                                                                                                                             |
| Range                 | GRID360                                                                                                                                                                                                                                                                                                                                                                 |
| Colour                | White                                                                                                                                                                                                                                                                                                                                                                   |
| Material              | Bakelite                                                                                                                                                                                                                                                                                                                                                                |
| Included              | M3.5 fixing screws                                                                                                                                                                                                                                                                                                                                                      |
| Weight                | 0.14kg                                                                                                                                                                                                                                                                                                                                                                  |
| Inner Carton Quantity | 10                                                                                                                                                                                                                                                                                                                                                                      |
| Inner Carton Weight   | 1.4kg                                                                                                                                                                                                                                                                                                                                                                   |
| Guarantee             | 30 years                                                                                                                                                                                                                                                                                                                                                                |
| Barcode               | 5025117013960                                                                                                                                                                                                                                                                                                                                                           |
| Commodity Code        | 85369085                                                                                                                                                                                                                                                                                                                                                                |
| Standards             | BS 5733                                                                                                                                                                                                                                                                                                                                                                 |
| Notes                 | <ul> <li>Grid 360 products offer the most versatile option for wiring accessories</li> <li>Easy to install with no need for yokes - modules screw directly into each plate</li> <li>Over 300 items - thousands of combinations possible to suit every need</li> <li>Sixteen plate finishes from 1 gang to 12 gang to compliment all current Selectric ranges</li> </ul> |