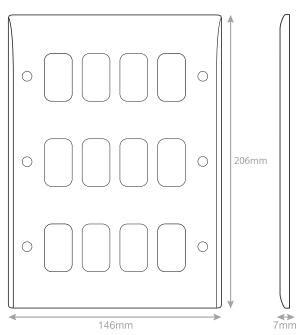

## SGRID360-173

| Code                  | SGRID360-173                                                                                                                                                                                                                                                                                                                                                            |
|-----------------------|-------------------------------------------------------------------------------------------------------------------------------------------------------------------------------------------------------------------------------------------------------------------------------------------------------------------------------------------------------------------------|
| Description           | Smooth - GRID360 Modular Plate - 12 Aperture                                                                                                                                                                                                                                                                                                                            |
| Size                  | 206 x 146mm                                                                                                                                                                                                                                                                                                                                                             |
| Range                 | GRID360                                                                                                                                                                                                                                                                                                                                                                 |
| Colour                | White                                                                                                                                                                                                                                                                                                                                                                   |
| Material              | Bakelite                                                                                                                                                                                                                                                                                                                                                                |
| Included              | M3.5 fixing screws                                                                                                                                                                                                                                                                                                                                                      |
| Weight                | 0.19kg                                                                                                                                                                                                                                                                                                                                                                  |
| Inner Carton Quantity | 10                                                                                                                                                                                                                                                                                                                                                                      |
| Inner Carton Weight   | 1.9kg                                                                                                                                                                                                                                                                                                                                                                   |
| Guarantee             | 30 years                                                                                                                                                                                                                                                                                                                                                                |
| Barcode               | 5025117013977                                                                                                                                                                                                                                                                                                                                                           |
| Commodity Code        | 85369085                                                                                                                                                                                                                                                                                                                                                                |
| Standards             | BS 5733                                                                                                                                                                                                                                                                                                                                                                 |
| Notes                 | <ul> <li>Grid 360 products offer the most versatile option for wiring accessories</li> <li>Easy to install with no need for yokes - modules screw directly into each plate</li> <li>Over 300 items - thousands of combinations possible to suit every need</li> <li>Sixteen plate finishes from 1 gang to 12 gang to compliment all current Selectric ranges</li> </ul> |