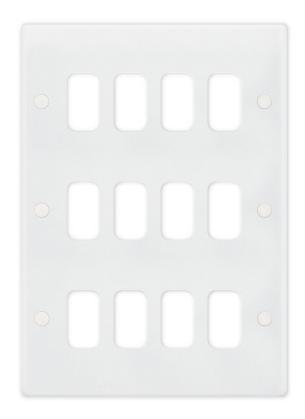

## SGRID360-173

| Code                  | SGRID360-173                                                                                                                                                                                                                                                                                                                                                            |
|-----------------------|-------------------------------------------------------------------------------------------------------------------------------------------------------------------------------------------------------------------------------------------------------------------------------------------------------------------------------------------------------------------------|
| Description           | Smooth - GRID360 Modular Plate - 12 Aperture                                                                                                                                                                                                                                                                                                                            |
| Size                  | 206 x 146mm                                                                                                                                                                                                                                                                                                                                                             |
| Range                 | GRID360                                                                                                                                                                                                                                                                                                                                                                 |
| Colour                | White                                                                                                                                                                                                                                                                                                                                                                   |
| Material              | Bakelite                                                                                                                                                                                                                                                                                                                                                                |
| Included              | M3.5 fixing screws                                                                                                                                                                                                                                                                                                                                                      |
| Weight                | 0.19kg                                                                                                                                                                                                                                                                                                                                                                  |
| Inner Carton Quantity | 10                                                                                                                                                                                                                                                                                                                                                                      |
| Inner Carton Weight   | 1.9kg                                                                                                                                                                                                                                                                                                                                                                   |
| Guarantee             | 30 years                                                                                                                                                                                                                                                                                                                                                                |
| Barcode               | 5025117013977                                                                                                                                                                                                                                                                                                                                                           |
| Commodity Code        | 85369085                                                                                                                                                                                                                                                                                                                                                                |
| Standards             | BS 5733                                                                                                                                                                                                                                                                                                                                                                 |
| Notes                 | <ul> <li>Grid 360 products offer the most versatile option for wiring accessories</li> <li>Easy to install with no need for yokes - modules screw directly into each plate</li> <li>Over 300 items - thousands of combinations possible to suit every need</li> <li>Sixteen plate finishes from 1 gang to 12 gang to compliment all current Selectric ranges</li> </ul> |