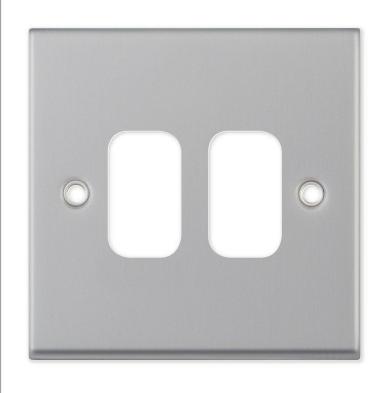

## SGRID360-182

| Code                  | SGRID360-182                                                                                                                                                                                                                                                                                                                                                            |
|-----------------------|-------------------------------------------------------------------------------------------------------------------------------------------------------------------------------------------------------------------------------------------------------------------------------------------------------------------------------------------------------------------------|
| Description           | 7M-PRO - GRID360 Modular Plate - 2 Aperture                                                                                                                                                                                                                                                                                                                             |
| Size                  | 86 x 86mm                                                                                                                                                                                                                                                                                                                                                               |
| Range                 | GRID360                                                                                                                                                                                                                                                                                                                                                                 |
| Colour                | Satin chrome                                                                                                                                                                                                                                                                                                                                                            |
| Material              | Premium grade steel                                                                                                                                                                                                                                                                                                                                                     |
| Included              | M3.5 fixing screws                                                                                                                                                                                                                                                                                                                                                      |
| Weight                | 0.1kg                                                                                                                                                                                                                                                                                                                                                                   |
| Inner Carton Quantity | 10                                                                                                                                                                                                                                                                                                                                                                      |
| Inner Carton Weight   | 1kg                                                                                                                                                                                                                                                                                                                                                                     |
| Guarantee             | 5 years                                                                                                                                                                                                                                                                                                                                                                 |
| Barcode               | 5025117014196                                                                                                                                                                                                                                                                                                                                                           |
| Commodity Code        | 85369085                                                                                                                                                                                                                                                                                                                                                                |
| Standards             | BS 5733                                                                                                                                                                                                                                                                                                                                                                 |
| Notes                 | <ul> <li>Grid 360 products offer the most versatile option for wiring accessories</li> <li>Easy to install with no need for yokes - modules screw directly into each plate</li> <li>Over 300 items - thousands of combinations possible to suit every need</li> <li>Sixteen plate finishes from 1 gang to 12 gang to compliment all current Selectric ranges</li> </ul> |