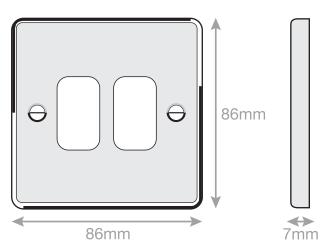

## SGRID360-182

| Code                  | SGRID360-182                                                                                                                                                                                                                                                                                                                                                            |
|-----------------------|-------------------------------------------------------------------------------------------------------------------------------------------------------------------------------------------------------------------------------------------------------------------------------------------------------------------------------------------------------------------------|
| Description           | 7M-PRO - GRID360 Modular Plate - 2 Aperture                                                                                                                                                                                                                                                                                                                             |
| Size                  | 86 x 86mm                                                                                                                                                                                                                                                                                                                                                               |
| Range                 | GRID360                                                                                                                                                                                                                                                                                                                                                                 |
| Colour                | Satin chrome                                                                                                                                                                                                                                                                                                                                                            |
| Material              | Premium grade steel                                                                                                                                                                                                                                                                                                                                                     |
| Included              | M3.5 fixing screws                                                                                                                                                                                                                                                                                                                                                      |
| Weight                | 0.1kg                                                                                                                                                                                                                                                                                                                                                                   |
| Inner Carton Quantity | 10                                                                                                                                                                                                                                                                                                                                                                      |
| Inner Carton Weight   | 1kg                                                                                                                                                                                                                                                                                                                                                                     |
| Guarantee             | 5 years                                                                                                                                                                                                                                                                                                                                                                 |
| Barcode               | 5025117014196                                                                                                                                                                                                                                                                                                                                                           |
| Commodity Code        | 85369085                                                                                                                                                                                                                                                                                                                                                                |
| Standards             | BS 5733                                                                                                                                                                                                                                                                                                                                                                 |
| Notes                 | <ul> <li>Grid 360 products offer the most versatile option for wiring accessories</li> <li>Easy to install with no need for yokes - modules screw directly into each plate</li> <li>Over 300 items - thousands of combinations possible to suit every need</li> <li>Sixteen plate finishes from 1 gang to 12 gang to compliment all current Selectric ranges</li> </ul> |