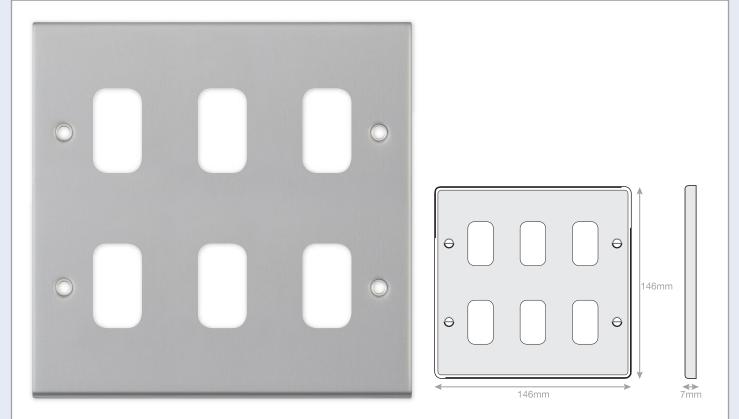

## Data Sheet : SGRID360-185

| Code                  | SGRID360-185                                                                                                                                                                                                                                                                                                                                                            |
|-----------------------|-------------------------------------------------------------------------------------------------------------------------------------------------------------------------------------------------------------------------------------------------------------------------------------------------------------------------------------------------------------------------|
| Description           | 7M-PRO - GRID360 Modular Plate - 6 Aperture                                                                                                                                                                                                                                                                                                                             |
| Size                  | 146 x 146mm                                                                                                                                                                                                                                                                                                                                                             |
| Range                 | GRID360                                                                                                                                                                                                                                                                                                                                                                 |
| Colour                | Satin chrome                                                                                                                                                                                                                                                                                                                                                            |
| Material              | Premium grade steel                                                                                                                                                                                                                                                                                                                                                     |
| Included              | M3.5 fixing screws                                                                                                                                                                                                                                                                                                                                                      |
| Weight                | 0.37kg                                                                                                                                                                                                                                                                                                                                                                  |
| Inner Carton Quantity | 10                                                                                                                                                                                                                                                                                                                                                                      |
| Inner Carton Weight   | 3.7kg                                                                                                                                                                                                                                                                                                                                                                   |
| Guarantee             | 5 years                                                                                                                                                                                                                                                                                                                                                                 |
| Barcode               | 5025117014226                                                                                                                                                                                                                                                                                                                                                           |
| Commodity Code        | 85369085                                                                                                                                                                                                                                                                                                                                                                |
| Standards             | BS 5733                                                                                                                                                                                                                                                                                                                                                                 |
| Notes                 | <ul> <li>Grid 360 products offer the most versatile option for wiring accessories</li> <li>Easy to install with no need for yokes - modules screw directly into each plate</li> <li>Over 300 items - thousands of combinations possible to suit every need</li> <li>Sixteen plate finishes from 1 gang to 12 gang to compliment all current Selectric ranges</li> </ul> |