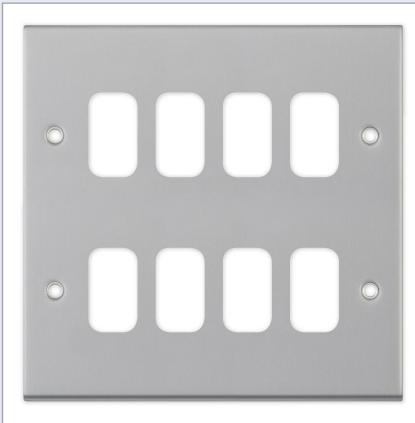

## SGRID360-186

| Code                  | SGRID360-186                                                                                                                                                                                                                                                                                                                                                            |
|-----------------------|-------------------------------------------------------------------------------------------------------------------------------------------------------------------------------------------------------------------------------------------------------------------------------------------------------------------------------------------------------------------------|
| Description           | 7M-PRO - GRID360 Modular Plate - 8 Aperture                                                                                                                                                                                                                                                                                                                             |
| Size                  | 146 x 146mm                                                                                                                                                                                                                                                                                                                                                             |
| Range                 | GRID360                                                                                                                                                                                                                                                                                                                                                                 |
| Colour                | Satin chrome                                                                                                                                                                                                                                                                                                                                                            |
| Material              | Premium grade steel                                                                                                                                                                                                                                                                                                                                                     |
| Included              | M3.5 fixing screws                                                                                                                                                                                                                                                                                                                                                      |
| Weight                | 0.36kg                                                                                                                                                                                                                                                                                                                                                                  |
| Inner Carton Quantity | 10                                                                                                                                                                                                                                                                                                                                                                      |
| Inner Carton Weight   | 3.6kg                                                                                                                                                                                                                                                                                                                                                                   |
| Guarantee             | 5 years                                                                                                                                                                                                                                                                                                                                                                 |
| Barcode               | 5025117014233                                                                                                                                                                                                                                                                                                                                                           |
| Commodity Code        | 85369085                                                                                                                                                                                                                                                                                                                                                                |
| Standards             | BS 5733                                                                                                                                                                                                                                                                                                                                                                 |
| Notes                 | <ul> <li>Grid 360 products offer the most versatile option for wiring accessories</li> <li>Easy to install with no need for yokes - modules screw directly into each plate</li> <li>Over 300 items - thousands of combinations possible to suit every need</li> <li>Sixteen plate finishes from 1 gang to 12 gang to compliment all current Selectric ranges</li> </ul> |