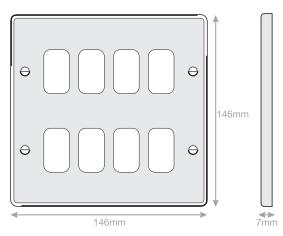

## SGRID360-186

| Code                  | SGRID360-186                                                                                                                                                                                                                                                                                                                                                            |
|-----------------------|-------------------------------------------------------------------------------------------------------------------------------------------------------------------------------------------------------------------------------------------------------------------------------------------------------------------------------------------------------------------------|
| Description           | 7M-PRO - GRID360 Modular Plate - 8 Aperture                                                                                                                                                                                                                                                                                                                             |
| Size                  | 146 x 146mm                                                                                                                                                                                                                                                                                                                                                             |
| Range                 | GRID360                                                                                                                                                                                                                                                                                                                                                                 |
| Colour                | Satin chrome                                                                                                                                                                                                                                                                                                                                                            |
| Material              | Premium grade steel                                                                                                                                                                                                                                                                                                                                                     |
| Included              | M3.5 fixing screws                                                                                                                                                                                                                                                                                                                                                      |
| Weight                | 0.36kg                                                                                                                                                                                                                                                                                                                                                                  |
| Inner Carton Quantity | 10                                                                                                                                                                                                                                                                                                                                                                      |
| Inner Carton Weight   | 3.6kg                                                                                                                                                                                                                                                                                                                                                                   |
| Guarantee             | 5 years                                                                                                                                                                                                                                                                                                                                                                 |
| Barcode               | 5025117014233                                                                                                                                                                                                                                                                                                                                                           |
| Commodity Code        | 85369085                                                                                                                                                                                                                                                                                                                                                                |
| Standards             | BS 5733                                                                                                                                                                                                                                                                                                                                                                 |
| Notes                 | <ul> <li>Grid 360 products offer the most versatile option for wiring accessories</li> <li>Easy to install with no need for yokes - modules screw directly into each plate</li> <li>Over 300 items - thousands of combinations possible to suit every need</li> <li>Sixteen plate finishes from 1 gang to 12 gang to compliment all current Selectric ranges</li> </ul> |