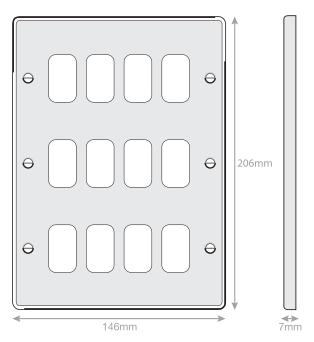

## **SGRID360-187**

| Code                  | SGRID360-187                                                                                                                                                                                                                                                                                                                                                            |
|-----------------------|-------------------------------------------------------------------------------------------------------------------------------------------------------------------------------------------------------------------------------------------------------------------------------------------------------------------------------------------------------------------------|
| Description           | 7M-PRO - GRID360 Modular Plate - 12 Aperture                                                                                                                                                                                                                                                                                                                            |
| Size                  | 146 x 146mm                                                                                                                                                                                                                                                                                                                                                             |
| Range                 | GRID360                                                                                                                                                                                                                                                                                                                                                                 |
| Colour                | Satin chrome                                                                                                                                                                                                                                                                                                                                                            |
| Material              | Premium grade steel                                                                                                                                                                                                                                                                                                                                                     |
| Included              | M3.5 fixing screws                                                                                                                                                                                                                                                                                                                                                      |
| Weight                | 0.47kg                                                                                                                                                                                                                                                                                                                                                                  |
| Inner Carton Quantity | 10                                                                                                                                                                                                                                                                                                                                                                      |
| Inner Carton Weight   | 4.7kg                                                                                                                                                                                                                                                                                                                                                                   |
| Guarantee             | 5 years                                                                                                                                                                                                                                                                                                                                                                 |
| Barcode               | 5025117014240                                                                                                                                                                                                                                                                                                                                                           |
| Commodity Code        | 85369085                                                                                                                                                                                                                                                                                                                                                                |
| Standards             | BS 5733                                                                                                                                                                                                                                                                                                                                                                 |
| Notes                 | <ul> <li>Grid 360 products offer the most versatile option for wiring accessories</li> <li>Easy to install with no need for yokes - modules screw directly into each plate</li> <li>Over 300 items - thousands of combinations possible to suit every need</li> <li>Sixteen plate finishes from 1 gang to 12 gang to compliment all current Selectric ranges</li> </ul> |