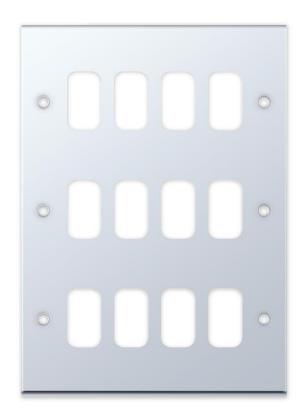

## SGRID360-194

| Code                  | SGRID360-194                                                                                                                                                                                                                                                                                                                                                            |
|-----------------------|-------------------------------------------------------------------------------------------------------------------------------------------------------------------------------------------------------------------------------------------------------------------------------------------------------------------------------------------------------------------------|
| Description           | 7M-PRO - GRID360 Modular Plate - 12 Aperture                                                                                                                                                                                                                                                                                                                            |
| Size                  | 206 x 146mm                                                                                                                                                                                                                                                                                                                                                             |
| Range                 | GRID360                                                                                                                                                                                                                                                                                                                                                                 |
| Colour                | Polished chrome                                                                                                                                                                                                                                                                                                                                                         |
| Material              | Premium grade steel                                                                                                                                                                                                                                                                                                                                                     |
| Included              | M3.5 fixing screws                                                                                                                                                                                                                                                                                                                                                      |
| Weight                | 0.47kg                                                                                                                                                                                                                                                                                                                                                                  |
| Inner Carton Quantity | 10                                                                                                                                                                                                                                                                                                                                                                      |
| Inner Carton Weight   | 4.7kg                                                                                                                                                                                                                                                                                                                                                                   |
| Guarantee             | 5 years                                                                                                                                                                                                                                                                                                                                                                 |
| Barcode               | 5025117014318                                                                                                                                                                                                                                                                                                                                                           |
| Commodity Code        | 85369085                                                                                                                                                                                                                                                                                                                                                                |
| Standards             | BS 5733                                                                                                                                                                                                                                                                                                                                                                 |
| Notes                 | <ul> <li>Grid 360 products offer the most versatile option for wiring accessories</li> <li>Easy to install with no need for yokes - modules screw directly into each plate</li> <li>Over 300 items - thousands of combinations possible to suit every need</li> <li>Sixteen plate finishes from 1 gang to 12 gang to compliment all current Selectric ranges</li> </ul> |