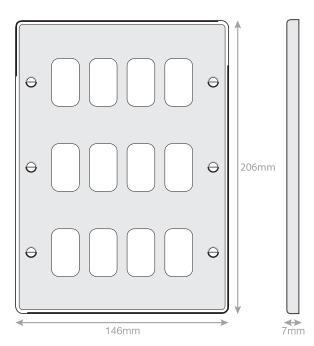

## SGRID360-194

| Code                  | SGRID360-194                                                                                                                                                                                                                                                                                                                                                            |
|-----------------------|-------------------------------------------------------------------------------------------------------------------------------------------------------------------------------------------------------------------------------------------------------------------------------------------------------------------------------------------------------------------------|
| Description           | 7M-PRO - GRID360 Modular Plate - 12 Aperture                                                                                                                                                                                                                                                                                                                            |
| Size                  | 206 x 146mm                                                                                                                                                                                                                                                                                                                                                             |
| Range                 | GRID360                                                                                                                                                                                                                                                                                                                                                                 |
| Colour                | Polished chrome                                                                                                                                                                                                                                                                                                                                                         |
| Material              | Premium grade steel                                                                                                                                                                                                                                                                                                                                                     |
| Included              | M3.5 fixing screws                                                                                                                                                                                                                                                                                                                                                      |
| Weight                | 0.47kg                                                                                                                                                                                                                                                                                                                                                                  |
| Inner Carton Quantity | 10                                                                                                                                                                                                                                                                                                                                                                      |
| Inner Carton Weight   | 4.7kg                                                                                                                                                                                                                                                                                                                                                                   |
| Guarantee             | 5 years                                                                                                                                                                                                                                                                                                                                                                 |
| Barcode               | 5025117014318                                                                                                                                                                                                                                                                                                                                                           |
| Commodity Code        | 85369085                                                                                                                                                                                                                                                                                                                                                                |
| Standards             | BS 5733                                                                                                                                                                                                                                                                                                                                                                 |
| Notes                 | <ul> <li>Grid 360 products offer the most versatile option for wiring accessories</li> <li>Easy to install with no need for yokes - modules screw directly into each plate</li> <li>Over 300 items - thousands of combinations possible to suit every need</li> <li>Sixteen plate finishes from 1 gang to 12 gang to compliment all current Selectric ranges</li> </ul> |