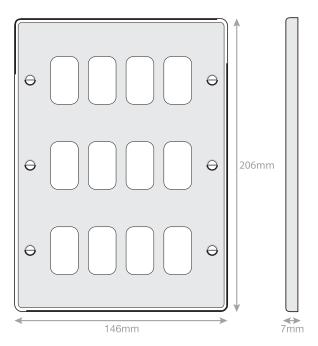

## SGRID360-201

| Code                  | SGRID360-201                                                                                                                                                                                                                                                                                                                                                            |
|-----------------------|-------------------------------------------------------------------------------------------------------------------------------------------------------------------------------------------------------------------------------------------------------------------------------------------------------------------------------------------------------------------------|
| Description           | 7M-PRO - GRID360 Modular Plate - 12 Aperture                                                                                                                                                                                                                                                                                                                            |
| Size                  | 206 x 146mm                                                                                                                                                                                                                                                                                                                                                             |
| Range                 | GRID360                                                                                                                                                                                                                                                                                                                                                                 |
| Colour                | Black nickel                                                                                                                                                                                                                                                                                                                                                            |
| Material              | Premium grade steel                                                                                                                                                                                                                                                                                                                                                     |
| Included              | M3.5 fixing screws                                                                                                                                                                                                                                                                                                                                                      |
| Weight                | 0.47kg                                                                                                                                                                                                                                                                                                                                                                  |
| Inner Carton Quantity | 10                                                                                                                                                                                                                                                                                                                                                                      |
| Inner Carton Weight   | 4.7kg                                                                                                                                                                                                                                                                                                                                                                   |
| Guarantee             | 5 years                                                                                                                                                                                                                                                                                                                                                                 |
| Barcode               | 5025117014387                                                                                                                                                                                                                                                                                                                                                           |
| Commodity Code        | 85369085                                                                                                                                                                                                                                                                                                                                                                |
| Standards             | BS 5733                                                                                                                                                                                                                                                                                                                                                                 |
| Notes                 | <ul> <li>Grid 360 products offer the most versatile option for wiring accessories</li> <li>Easy to install with no need for yokes - modules screw directly into each plate</li> <li>Over 300 items - thousands of combinations possible to suit every need</li> <li>Sixteen plate finishes from 1 gang to 12 gang to compliment all current Selectric ranges</li> </ul> |