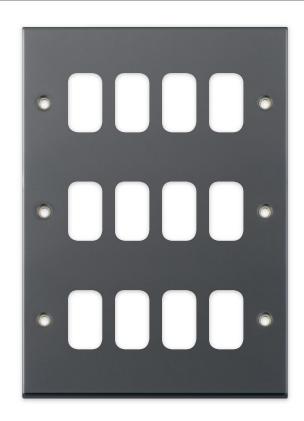

## SGRID360-201

| Code                  | SGRID360-201                                                                                                                                                                                                                                                                                                                                                            |
|-----------------------|-------------------------------------------------------------------------------------------------------------------------------------------------------------------------------------------------------------------------------------------------------------------------------------------------------------------------------------------------------------------------|
| Description           | 7M-PRO - GRID360 Modular Plate - 12 Aperture                                                                                                                                                                                                                                                                                                                            |
| Size                  | 206 x 146mm                                                                                                                                                                                                                                                                                                                                                             |
| Range                 | GRID360                                                                                                                                                                                                                                                                                                                                                                 |
| Colour                | Black nickel                                                                                                                                                                                                                                                                                                                                                            |
| Material              | Premium grade steel                                                                                                                                                                                                                                                                                                                                                     |
| Included              | M3.5 fixing screws                                                                                                                                                                                                                                                                                                                                                      |
| Weight                | 0.47kg                                                                                                                                                                                                                                                                                                                                                                  |
| Inner Carton Quantity | 10                                                                                                                                                                                                                                                                                                                                                                      |
| Inner Carton Weight   | 4.7kg                                                                                                                                                                                                                                                                                                                                                                   |
| Guarantee             | 5 years                                                                                                                                                                                                                                                                                                                                                                 |
| Barcode               | 5025117014387                                                                                                                                                                                                                                                                                                                                                           |
| Commodity Code        | 85369085                                                                                                                                                                                                                                                                                                                                                                |
| Standards             | BS 5733                                                                                                                                                                                                                                                                                                                                                                 |
| Notes                 | <ul> <li>Grid 360 products offer the most versatile option for wiring accessories</li> <li>Easy to install with no need for yokes - modules screw directly into each plate</li> <li>Over 300 items - thousands of combinations possible to suit every need</li> <li>Sixteen plate finishes from 1 gang to 12 gang to compliment all current Selectric ranges</li> </ul> |