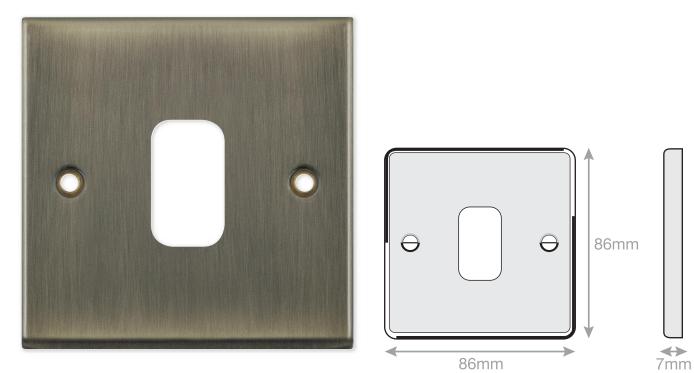

## **Data Sheet :** SGRID360-202

86mm

| Code                  | SGRID360-202                                                                                                                                                                                                                                                                                                                                                            |
|-----------------------|-------------------------------------------------------------------------------------------------------------------------------------------------------------------------------------------------------------------------------------------------------------------------------------------------------------------------------------------------------------------------|
| Description           | 7M-PRO - GRID360 Modular Plate - 1 Aperture                                                                                                                                                                                                                                                                                                                             |
| Size                  | 86 x 86mm                                                                                                                                                                                                                                                                                                                                                               |
| Range                 | GRID360                                                                                                                                                                                                                                                                                                                                                                 |
| Colour                | Antique brass                                                                                                                                                                                                                                                                                                                                                           |
| Material              | Premium grade steel                                                                                                                                                                                                                                                                                                                                                     |
| Included              | M3.5 fixing screws                                                                                                                                                                                                                                                                                                                                                      |
| Weight                | 0.11kg                                                                                                                                                                                                                                                                                                                                                                  |
| Inner Carton Quantity | 10                                                                                                                                                                                                                                                                                                                                                                      |
| Inner Carton Weight   | 1.1kg                                                                                                                                                                                                                                                                                                                                                                   |
| Guarantee             | 5 years                                                                                                                                                                                                                                                                                                                                                                 |
| Barcode               | 5025117014394                                                                                                                                                                                                                                                                                                                                                           |
| Commodity Code        | 85369085                                                                                                                                                                                                                                                                                                                                                                |
| Standards             | BS 5733                                                                                                                                                                                                                                                                                                                                                                 |
| Notes                 | <ul> <li>Grid 360 products offer the most versatile option for wiring accessories</li> <li>Easy to install with no need for yokes - modules screw directly into each plate</li> <li>Over 300 items - thousands of combinations possible to suit every need</li> <li>Sixteen plate finishes from 1 gang to 12 gang to compliment all current Selectric ranges</li> </ul> |