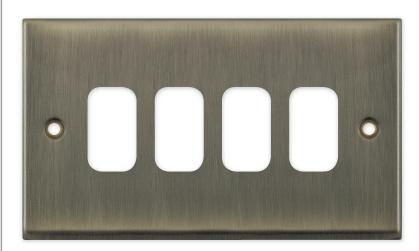

## SGRID360-205

| Code                  | SGRID360-205                                                                                                                                                                                                                                                                                                                                                            |
|-----------------------|-------------------------------------------------------------------------------------------------------------------------------------------------------------------------------------------------------------------------------------------------------------------------------------------------------------------------------------------------------------------------|
| Description           | 7M-PRO - GRID360 Modular Plate - 4 Aperture                                                                                                                                                                                                                                                                                                                             |
| Size                  | 146 x 86mm                                                                                                                                                                                                                                                                                                                                                              |
| Range                 | GRID360                                                                                                                                                                                                                                                                                                                                                                 |
| Colour                | Antique brass                                                                                                                                                                                                                                                                                                                                                           |
| Material              | Premium grade steel                                                                                                                                                                                                                                                                                                                                                     |
| Included              | M3.5 fixing screws                                                                                                                                                                                                                                                                                                                                                      |
| Weight                | 0.2kg                                                                                                                                                                                                                                                                                                                                                                   |
| Inner Carton Quantity | 10                                                                                                                                                                                                                                                                                                                                                                      |
| Inner Carton Weight   | 2kg                                                                                                                                                                                                                                                                                                                                                                     |
| Guarantee             | 5 years                                                                                                                                                                                                                                                                                                                                                                 |
| Barcode               | 5025117014424                                                                                                                                                                                                                                                                                                                                                           |
| Commodity Code        | 85369085                                                                                                                                                                                                                                                                                                                                                                |
| Standards             | BS 5733                                                                                                                                                                                                                                                                                                                                                                 |
| Notes                 | <ul> <li>Grid 360 products offer the most versatile option for wiring accessories</li> <li>Easy to install with no need for yokes - modules screw directly into each plate</li> <li>Over 300 items - thousands of combinations possible to suit every need</li> <li>Sixteen plate finishes from 1 gang to 12 gang to compliment all current Selectric ranges</li> </ul> |