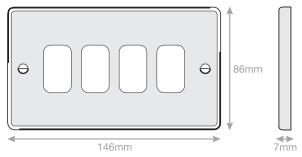

## SGRID360-205

| Code                  | SGRID360-205                                                                                                                                                                                                                                                                                                                                                            |
|-----------------------|-------------------------------------------------------------------------------------------------------------------------------------------------------------------------------------------------------------------------------------------------------------------------------------------------------------------------------------------------------------------------|
| Description           | 7M-PRO - GRID360 Modular Plate - 4 Aperture                                                                                                                                                                                                                                                                                                                             |
| Size                  | 146 x 86mm                                                                                                                                                                                                                                                                                                                                                              |
| Range                 | GRID360                                                                                                                                                                                                                                                                                                                                                                 |
| Colour                | Antique brass                                                                                                                                                                                                                                                                                                                                                           |
| Material              | Premium grade steel                                                                                                                                                                                                                                                                                                                                                     |
| Included              | M3.5 fixing screws                                                                                                                                                                                                                                                                                                                                                      |
| Weight                | 0.2kg                                                                                                                                                                                                                                                                                                                                                                   |
| Inner Carton Quantity | 10                                                                                                                                                                                                                                                                                                                                                                      |
| Inner Carton Weight   | 2kg                                                                                                                                                                                                                                                                                                                                                                     |
| Guarantee             | 5 years                                                                                                                                                                                                                                                                                                                                                                 |
| Barcode               | 5025117014424                                                                                                                                                                                                                                                                                                                                                           |
| Commodity Code        | 85369085                                                                                                                                                                                                                                                                                                                                                                |
| Standards             | BS 5733                                                                                                                                                                                                                                                                                                                                                                 |
| Notes                 | <ul> <li>Grid 360 products offer the most versatile option for wiring accessories</li> <li>Easy to install with no need for yokes - modules screw directly into each plate</li> <li>Over 300 items - thousands of combinations possible to suit every need</li> <li>Sixteen plate finishes from 1 gang to 12 gang to compliment all current Selectric ranges</li> </ul> |