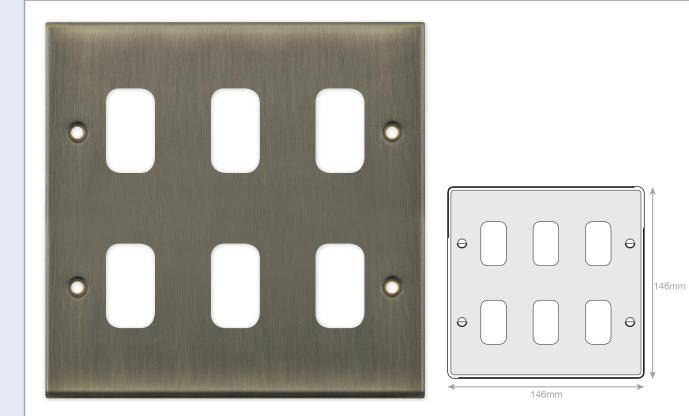

## Data Sheet : SGRID360-206

**↔** 7mm

| Code                  | SGRID360-206                                                                                                                                                                                                                                                                                                                                                            |
|-----------------------|-------------------------------------------------------------------------------------------------------------------------------------------------------------------------------------------------------------------------------------------------------------------------------------------------------------------------------------------------------------------------|
| Description           | 7M-PRO - GRID360 Modular Plate - 6 Aperture                                                                                                                                                                                                                                                                                                                             |
| Size                  | 146 x 146mm                                                                                                                                                                                                                                                                                                                                                             |
| Range                 | GRID360                                                                                                                                                                                                                                                                                                                                                                 |
| Colour                | Antique brass                                                                                                                                                                                                                                                                                                                                                           |
| Material              | Premium grade steel                                                                                                                                                                                                                                                                                                                                                     |
| Included              | M3.5 fixing screws                                                                                                                                                                                                                                                                                                                                                      |
| Weight                | 0.37kg                                                                                                                                                                                                                                                                                                                                                                  |
| Inner Carton Quantity | 10                                                                                                                                                                                                                                                                                                                                                                      |
| Inner Carton Weight   | 3.7kg                                                                                                                                                                                                                                                                                                                                                                   |
| Guarantee             | 5 years                                                                                                                                                                                                                                                                                                                                                                 |
| Barcode               | 5025117014431                                                                                                                                                                                                                                                                                                                                                           |
| Commodity Code        | 85369085                                                                                                                                                                                                                                                                                                                                                                |
| Standards             | BS 5733                                                                                                                                                                                                                                                                                                                                                                 |
| Notes                 | <ul> <li>Grid 360 products offer the most versatile option for wiring accessories</li> <li>Easy to install with no need for yokes - modules screw directly into each plate</li> <li>Over 300 items - thousands of combinations possible to suit every need</li> <li>Sixteen plate finishes from 1 gang to 12 gang to compliment all current Selectric ranges</li> </ul> |