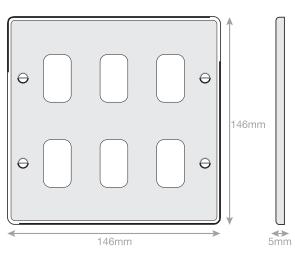

## SGRID360-213

| Code                  | SGRID360-213                                                                                                                                                                                                                                                                                                                                                            |
|-----------------------|-------------------------------------------------------------------------------------------------------------------------------------------------------------------------------------------------------------------------------------------------------------------------------------------------------------------------------------------------------------------------|
| Description           | 5M - GRID360 Modular Plate - 6 Aperture                                                                                                                                                                                                                                                                                                                                 |
| Size                  | 146 x 146mm                                                                                                                                                                                                                                                                                                                                                             |
| Range                 | GRID360                                                                                                                                                                                                                                                                                                                                                                 |
| Colour                | Satin chrome                                                                                                                                                                                                                                                                                                                                                            |
| Material              | Premium grade steel                                                                                                                                                                                                                                                                                                                                                     |
| Included              | M3.5 fixing screws                                                                                                                                                                                                                                                                                                                                                      |
| Weight                | 0.36kg                                                                                                                                                                                                                                                                                                                                                                  |
| Inner Carton Quantity | 10                                                                                                                                                                                                                                                                                                                                                                      |
| Inner Carton Weight   | 3.6kg                                                                                                                                                                                                                                                                                                                                                                   |
| Guarantee             | 5 years                                                                                                                                                                                                                                                                                                                                                                 |
| Barcode               | 5025117014509                                                                                                                                                                                                                                                                                                                                                           |
| Commodity Code        | 85369085                                                                                                                                                                                                                                                                                                                                                                |
| Standards             | BS 5733                                                                                                                                                                                                                                                                                                                                                                 |
| Notes                 | <ul> <li>Grid 360 products offer the most versatile option for wiring accessories</li> <li>Easy to install with no need for yokes - modules screw directly into each plate</li> <li>Over 300 items - thousands of combinations possible to suit every need</li> <li>Sixteen plate finishes from 1 gang to 12 gang to compliment all current Selectric ranges</li> </ul> |