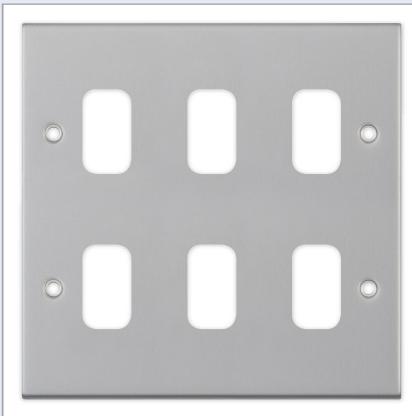

## SGRID360-213

| Code                  | SGRID360-213                                                                                                                                                                                                                                                                                                                                                            |
|-----------------------|-------------------------------------------------------------------------------------------------------------------------------------------------------------------------------------------------------------------------------------------------------------------------------------------------------------------------------------------------------------------------|
| Description           | 5M - GRID360 Modular Plate - 6 Aperture                                                                                                                                                                                                                                                                                                                                 |
| Size                  | 146 x 146mm                                                                                                                                                                                                                                                                                                                                                             |
| Range                 | GRID360                                                                                                                                                                                                                                                                                                                                                                 |
| Colour                | Satin chrome                                                                                                                                                                                                                                                                                                                                                            |
| Material              | Premium grade steel                                                                                                                                                                                                                                                                                                                                                     |
| Included              | M3.5 fixing screws                                                                                                                                                                                                                                                                                                                                                      |
| Weight                | 0.36kg                                                                                                                                                                                                                                                                                                                                                                  |
| Inner Carton Quantity | 10                                                                                                                                                                                                                                                                                                                                                                      |
| Inner Carton Weight   | 3.6kg                                                                                                                                                                                                                                                                                                                                                                   |
| Guarantee             | 5 years                                                                                                                                                                                                                                                                                                                                                                 |
| Barcode               | 5025117014509                                                                                                                                                                                                                                                                                                                                                           |
| Commodity Code        | 85369085                                                                                                                                                                                                                                                                                                                                                                |
| Standards             | BS 5733                                                                                                                                                                                                                                                                                                                                                                 |
| Notes                 | <ul> <li>Grid 360 products offer the most versatile option for wiring accessories</li> <li>Easy to install with no need for yokes - modules screw directly into each plate</li> <li>Over 300 items - thousands of combinations possible to suit every need</li> <li>Sixteen plate finishes from 1 gang to 12 gang to compliment all current Selectric ranges</li> </ul> |