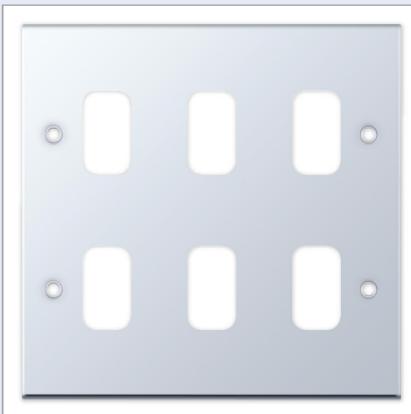

## SGRID360-220

| Code                  | SGRID360-220                                                                                                                                                                                                                                                                                                                                                            |
|-----------------------|-------------------------------------------------------------------------------------------------------------------------------------------------------------------------------------------------------------------------------------------------------------------------------------------------------------------------------------------------------------------------|
| Description           | 5M - GRID360 Modular Plate - 6 Aperture                                                                                                                                                                                                                                                                                                                                 |
| Size                  | 146 x 146mm                                                                                                                                                                                                                                                                                                                                                             |
| Range                 | GRID360                                                                                                                                                                                                                                                                                                                                                                 |
| Colour                | Polished chrome                                                                                                                                                                                                                                                                                                                                                         |
| Material              | Premium grade steel                                                                                                                                                                                                                                                                                                                                                     |
| Included              | M3.5 fixing screws                                                                                                                                                                                                                                                                                                                                                      |
| Weight                | 0.36kg                                                                                                                                                                                                                                                                                                                                                                  |
| Inner Carton Quantity | 10                                                                                                                                                                                                                                                                                                                                                                      |
| Inner Carton Weight   | 3.6kg                                                                                                                                                                                                                                                                                                                                                                   |
| Guarantee             | 5 years                                                                                                                                                                                                                                                                                                                                                                 |
| Barcode               | 5025117014578                                                                                                                                                                                                                                                                                                                                                           |
| Commodity Code        | 85369085                                                                                                                                                                                                                                                                                                                                                                |
| Standards             | BS 5733                                                                                                                                                                                                                                                                                                                                                                 |
| Notes                 | <ul> <li>Grid 360 products offer the most versatile option for wiring accessories</li> <li>Easy to install with no need for yokes - modules screw directly into each plate</li> <li>Over 300 items - thousands of combinations possible to suit every need</li> <li>Sixteen plate finishes from 1 gang to 12 gang to compliment all current Selectric ranges</li> </ul> |