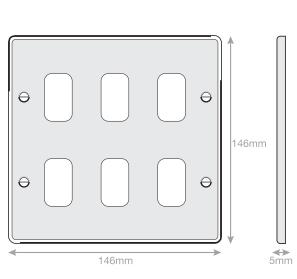

## SGRID360-220

| Code                  | SGRID360-220                                                                                                                                                                                                                                                                                                                                                            |
|-----------------------|-------------------------------------------------------------------------------------------------------------------------------------------------------------------------------------------------------------------------------------------------------------------------------------------------------------------------------------------------------------------------|
| Description           | 5M - GRID360 Modular Plate - 6 Aperture                                                                                                                                                                                                                                                                                                                                 |
| Size                  | 146 x 146mm                                                                                                                                                                                                                                                                                                                                                             |
| Range                 | GRID360                                                                                                                                                                                                                                                                                                                                                                 |
| Colour                | Polished chrome                                                                                                                                                                                                                                                                                                                                                         |
| Material              | Premium grade steel                                                                                                                                                                                                                                                                                                                                                     |
| Included              | M3.5 fixing screws                                                                                                                                                                                                                                                                                                                                                      |
| Weight                | 0.36kg                                                                                                                                                                                                                                                                                                                                                                  |
| Inner Carton Quantity | 10                                                                                                                                                                                                                                                                                                                                                                      |
| Inner Carton Weight   | 3.6kg                                                                                                                                                                                                                                                                                                                                                                   |
| Guarantee             | 5 years                                                                                                                                                                                                                                                                                                                                                                 |
| Barcode               | 5025117014578                                                                                                                                                                                                                                                                                                                                                           |
| Commodity Code        | 85369085                                                                                                                                                                                                                                                                                                                                                                |
| Standards             | BS 5733                                                                                                                                                                                                                                                                                                                                                                 |
| Notes                 | <ul> <li>Grid 360 products offer the most versatile option for wiring accessories</li> <li>Easy to install with no need for yokes - modules screw directly into each plate</li> <li>Over 300 items - thousands of combinations possible to suit every need</li> <li>Sixteen plate finishes from 1 gang to 12 gang to compliment all current Selectric ranges</li> </ul> |