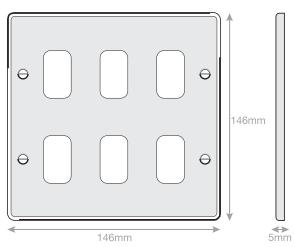

## SGRID360-227

| Code                  | SGRID360-227                                                                                                                                                                                                                                                                                                                                                            |
|-----------------------|-------------------------------------------------------------------------------------------------------------------------------------------------------------------------------------------------------------------------------------------------------------------------------------------------------------------------------------------------------------------------|
| Description           | 5M - GRID360 Modular Plate - 6 Aperture                                                                                                                                                                                                                                                                                                                                 |
| Size                  | 146 x 146mm                                                                                                                                                                                                                                                                                                                                                             |
| Range                 | GRID360                                                                                                                                                                                                                                                                                                                                                                 |
| Colour                | Black nickel                                                                                                                                                                                                                                                                                                                                                            |
| Material              | Premium grade steel                                                                                                                                                                                                                                                                                                                                                     |
| Included              | M3.5 fixing screws                                                                                                                                                                                                                                                                                                                                                      |
| Weight                | 0.36kg                                                                                                                                                                                                                                                                                                                                                                  |
| Inner Carton Quantity | 10                                                                                                                                                                                                                                                                                                                                                                      |
| Inner Carton Weight   | 3.6kg                                                                                                                                                                                                                                                                                                                                                                   |
| Guarantee             | 5 years                                                                                                                                                                                                                                                                                                                                                                 |
| Barcode               | 5025117014646                                                                                                                                                                                                                                                                                                                                                           |
| Commodity Code        | 85369085                                                                                                                                                                                                                                                                                                                                                                |
| Standards             | BS 5733                                                                                                                                                                                                                                                                                                                                                                 |
| Notes                 | <ul> <li>Grid 360 products offer the most versatile option for wiring accessories</li> <li>Easy to install with no need for yokes - modules screw directly into each plate</li> <li>Over 300 items - thousands of combinations possible to suit every need</li> <li>Sixteen plate finishes from 1 gang to 12 gang to compliment all current Selectric ranges</li> </ul> |