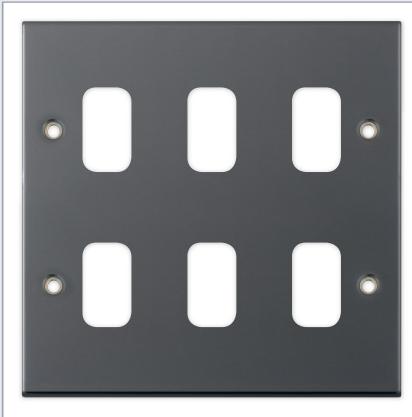

## SGRID360-227

| Code                  | SGRID360-227                                                                                                                                                                                                                                                                                                                                                            |
|-----------------------|-------------------------------------------------------------------------------------------------------------------------------------------------------------------------------------------------------------------------------------------------------------------------------------------------------------------------------------------------------------------------|
| Description           | 5M - GRID360 Modular Plate - 6 Aperture                                                                                                                                                                                                                                                                                                                                 |
| Size                  | 146 x 146mm                                                                                                                                                                                                                                                                                                                                                             |
| Range                 | GRID360                                                                                                                                                                                                                                                                                                                                                                 |
| Colour                | Black nickel                                                                                                                                                                                                                                                                                                                                                            |
| Material              | Premium grade steel                                                                                                                                                                                                                                                                                                                                                     |
| Included              | M3.5 fixing screws                                                                                                                                                                                                                                                                                                                                                      |
| Weight                | 0.36kg                                                                                                                                                                                                                                                                                                                                                                  |
| Inner Carton Quantity | 10                                                                                                                                                                                                                                                                                                                                                                      |
| Inner Carton Weight   | 3.6kg                                                                                                                                                                                                                                                                                                                                                                   |
| Guarantee             | 5 years                                                                                                                                                                                                                                                                                                                                                                 |
| Barcode               | 5025117014646                                                                                                                                                                                                                                                                                                                                                           |
| Commodity Code        | 85369085                                                                                                                                                                                                                                                                                                                                                                |
| Standards             | BS 5733                                                                                                                                                                                                                                                                                                                                                                 |
| Notes                 | <ul> <li>Grid 360 products offer the most versatile option for wiring accessories</li> <li>Easy to install with no need for yokes - modules screw directly into each plate</li> <li>Over 300 items - thousands of combinations possible to suit every need</li> <li>Sixteen plate finishes from 1 gang to 12 gang to compliment all current Selectric ranges</li> </ul> |