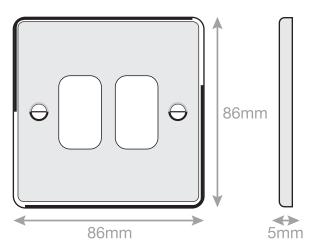

## SGRID360-231

| Code                  | SGRID360-231                                                                                                                                                                                                                                                                                                                                                            |
|-----------------------|-------------------------------------------------------------------------------------------------------------------------------------------------------------------------------------------------------------------------------------------------------------------------------------------------------------------------------------------------------------------------|
| Description           | 5M - GRID360 Modular Plate - 2 Aperture                                                                                                                                                                                                                                                                                                                                 |
| Size                  | 86 x 86mm                                                                                                                                                                                                                                                                                                                                                               |
| Range                 | GRID360                                                                                                                                                                                                                                                                                                                                                                 |
| Colour                | Antique brass                                                                                                                                                                                                                                                                                                                                                           |
| Material              | Premium grade steel                                                                                                                                                                                                                                                                                                                                                     |
| Included              | M3.5 fixing screws                                                                                                                                                                                                                                                                                                                                                      |
| Weight                | 0.09kg                                                                                                                                                                                                                                                                                                                                                                  |
| Inner Carton Quantity | 10                                                                                                                                                                                                                                                                                                                                                                      |
| Inner Carton Weight   | 0.9kg                                                                                                                                                                                                                                                                                                                                                                   |
| Guarantee             | 5 years                                                                                                                                                                                                                                                                                                                                                                 |
| Barcode               | 5025117014684                                                                                                                                                                                                                                                                                                                                                           |
| Commodity Code        | 85369085                                                                                                                                                                                                                                                                                                                                                                |
| Standards             | BS 5733                                                                                                                                                                                                                                                                                                                                                                 |
| Notes                 | <ul> <li>Grid 360 products offer the most versatile option for wiring accessories</li> <li>Easy to install with no need for yokes - modules screw directly into each plate</li> <li>Over 300 items - thousands of combinations possible to suit every need</li> <li>Sixteen plate finishes from 1 gang to 12 gang to compliment all current Selectric ranges</li> </ul> |