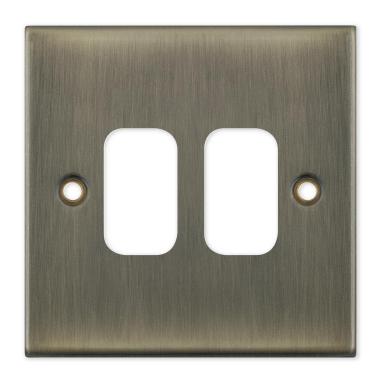

## SGRID360-231

| Code                  | SGRID360-231                                                                                                                                                                                                                                                                                                                                                            |
|-----------------------|-------------------------------------------------------------------------------------------------------------------------------------------------------------------------------------------------------------------------------------------------------------------------------------------------------------------------------------------------------------------------|
| Description           | 5M - GRID360 Modular Plate - 2 Aperture                                                                                                                                                                                                                                                                                                                                 |
| Size                  | 86 x 86mm                                                                                                                                                                                                                                                                                                                                                               |
| Range                 | GRID360                                                                                                                                                                                                                                                                                                                                                                 |
| Colour                | Antique brass                                                                                                                                                                                                                                                                                                                                                           |
| Material              | Premium grade steel                                                                                                                                                                                                                                                                                                                                                     |
| Included              | M3.5 fixing screws                                                                                                                                                                                                                                                                                                                                                      |
| Weight                | 0.09kg                                                                                                                                                                                                                                                                                                                                                                  |
| Inner Carton Quantity | 10                                                                                                                                                                                                                                                                                                                                                                      |
| Inner Carton Weight   | 0.9kg                                                                                                                                                                                                                                                                                                                                                                   |
| Guarantee             | 5 years                                                                                                                                                                                                                                                                                                                                                                 |
| Barcode               | 5025117014684                                                                                                                                                                                                                                                                                                                                                           |
| Commodity Code        | 85369085                                                                                                                                                                                                                                                                                                                                                                |
| Standards             | BS 5733                                                                                                                                                                                                                                                                                                                                                                 |
| Notes                 | <ul> <li>Grid 360 products offer the most versatile option for wiring accessories</li> <li>Easy to install with no need for yokes - modules screw directly into each plate</li> <li>Over 300 items - thousands of combinations possible to suit every need</li> <li>Sixteen plate finishes from 1 gang to 12 gang to compliment all current Selectric ranges</li> </ul> |