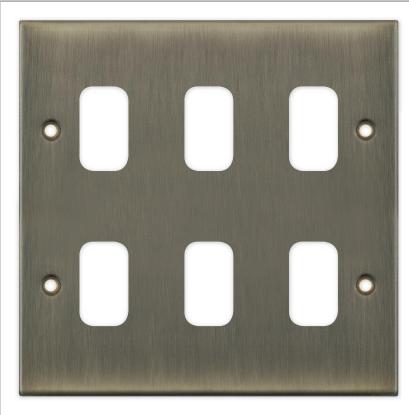

## SGRID360-234

| Code                  | SGRID360-234                                                                                                                                                                                                                                                                                                                                                            |
|-----------------------|-------------------------------------------------------------------------------------------------------------------------------------------------------------------------------------------------------------------------------------------------------------------------------------------------------------------------------------------------------------------------|
| Description           | 5M - GRID360 Modular Plate - 6 Aperture                                                                                                                                                                                                                                                                                                                                 |
| Size                  | 146 x 146mm                                                                                                                                                                                                                                                                                                                                                             |
| Range                 | GRID360                                                                                                                                                                                                                                                                                                                                                                 |
| Colour                | Antique brass                                                                                                                                                                                                                                                                                                                                                           |
| Material              | Premium grade steel                                                                                                                                                                                                                                                                                                                                                     |
| Included              | M3.5 fixing screws                                                                                                                                                                                                                                                                                                                                                      |
| Weight                | 0.36kg                                                                                                                                                                                                                                                                                                                                                                  |
| Inner Carton Quantity | 10                                                                                                                                                                                                                                                                                                                                                                      |
| Inner Carton Weight   | 3.6kg                                                                                                                                                                                                                                                                                                                                                                   |
| Guarantee             | 5 years                                                                                                                                                                                                                                                                                                                                                                 |
| Barcode               | 5025117014714                                                                                                                                                                                                                                                                                                                                                           |
| Commodity Code        | 85369085                                                                                                                                                                                                                                                                                                                                                                |
| Standards             | BS 5733                                                                                                                                                                                                                                                                                                                                                                 |
| Notes                 | <ul> <li>Grid 360 products offer the most versatile option for wiring accessories</li> <li>Easy to install with no need for yokes - modules screw directly into each plate</li> <li>Over 300 items - thousands of combinations possible to suit every need</li> <li>Sixteen plate finishes from 1 gang to 12 gang to compliment all current Selectric ranges</li> </ul> |