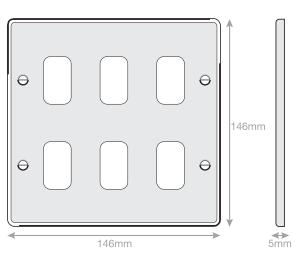

## SGRID360-234

| Code                  | SGRID360-234                                                                                                                                                                                                                                                                                                                                                            |
|-----------------------|-------------------------------------------------------------------------------------------------------------------------------------------------------------------------------------------------------------------------------------------------------------------------------------------------------------------------------------------------------------------------|
| Description           | 5M - GRID360 Modular Plate - 6 Aperture                                                                                                                                                                                                                                                                                                                                 |
| Size                  | 146 x 146mm                                                                                                                                                                                                                                                                                                                                                             |
| Range                 | GRID360                                                                                                                                                                                                                                                                                                                                                                 |
| Colour                | Antique brass                                                                                                                                                                                                                                                                                                                                                           |
| Material              | Premium grade steel                                                                                                                                                                                                                                                                                                                                                     |
| Included              | M3.5 fixing screws                                                                                                                                                                                                                                                                                                                                                      |
| Weight                | 0.36kg                                                                                                                                                                                                                                                                                                                                                                  |
| Inner Carton Quantity | 10                                                                                                                                                                                                                                                                                                                                                                      |
| Inner Carton Weight   | 3.6kg                                                                                                                                                                                                                                                                                                                                                                   |
| Guarantee             | 5 years                                                                                                                                                                                                                                                                                                                                                                 |
| Barcode               | 5025117014714                                                                                                                                                                                                                                                                                                                                                           |
| Commodity Code        | 85369085                                                                                                                                                                                                                                                                                                                                                                |
| Standards             | BS 5733                                                                                                                                                                                                                                                                                                                                                                 |
| Notes                 | <ul> <li>Grid 360 products offer the most versatile option for wiring accessories</li> <li>Easy to install with no need for yokes - modules screw directly into each plate</li> <li>Over 300 items - thousands of combinations possible to suit every need</li> <li>Sixteen plate finishes from 1 gang to 12 gang to compliment all current Selectric ranges</li> </ul> |