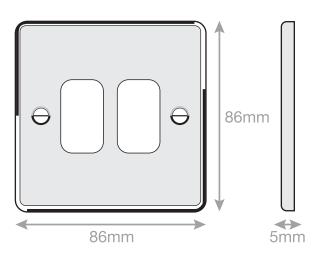

## SGRID360-238

| Code                  | SGRID360-238                                                                                                                                                                                                                                                                                                                                                            |
|-----------------------|-------------------------------------------------------------------------------------------------------------------------------------------------------------------------------------------------------------------------------------------------------------------------------------------------------------------------------------------------------------------------|
| Description           | 5M - GRID360 Modular Plate - 2 Aperture                                                                                                                                                                                                                                                                                                                                 |
| Size                  | 86 x 86mm                                                                                                                                                                                                                                                                                                                                                               |
| Range                 | GRID360                                                                                                                                                                                                                                                                                                                                                                 |
| Colour                | Satin brass                                                                                                                                                                                                                                                                                                                                                             |
| Material              | Premium grade steel                                                                                                                                                                                                                                                                                                                                                     |
| Included              | M3.5 fixing screws                                                                                                                                                                                                                                                                                                                                                      |
| Weight                | 0.09kg                                                                                                                                                                                                                                                                                                                                                                  |
| Inner Carton Quantity | 10                                                                                                                                                                                                                                                                                                                                                                      |
| Inner Carton Weight   | 0.9kg                                                                                                                                                                                                                                                                                                                                                                   |
| Guarantee             | 5 years                                                                                                                                                                                                                                                                                                                                                                 |
| Barcode               | 5025117014752                                                                                                                                                                                                                                                                                                                                                           |
| Commodity Code        | 85369085                                                                                                                                                                                                                                                                                                                                                                |
| Standards             | BS 5733                                                                                                                                                                                                                                                                                                                                                                 |
| Notes                 | <ul> <li>Grid 360 products offer the most versatile option for wiring accessories</li> <li>Easy to install with no need for yokes - modules screw directly into each plate</li> <li>Over 300 items - thousands of combinations possible to suit every need</li> <li>Sixteen plate finishes from 1 gang to 12 gang to compliment all current Selectric ranges</li> </ul> |