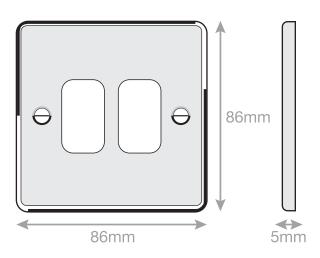

## SGRID360-245

| Code                  | SGRID360-245                                                                                                                                                                                                                                                                                                                                                            |
|-----------------------|-------------------------------------------------------------------------------------------------------------------------------------------------------------------------------------------------------------------------------------------------------------------------------------------------------------------------------------------------------------------------|
| Description           | 5M - GRID360 Modular Plate - 2 Aperture                                                                                                                                                                                                                                                                                                                                 |
| Size                  | 86 x 86mm                                                                                                                                                                                                                                                                                                                                                               |
| Range                 | GRID360                                                                                                                                                                                                                                                                                                                                                                 |
| Colour                | Matt black                                                                                                                                                                                                                                                                                                                                                              |
| Material              | Premium grade steel                                                                                                                                                                                                                                                                                                                                                     |
| Included              | M3.5 fixing screws                                                                                                                                                                                                                                                                                                                                                      |
| Weight                | 0.09kg                                                                                                                                                                                                                                                                                                                                                                  |
| Inner Carton Quantity | 10                                                                                                                                                                                                                                                                                                                                                                      |
| Inner Carton Weight   | 0.9kg                                                                                                                                                                                                                                                                                                                                                                   |
| Guarantee             | 5 years                                                                                                                                                                                                                                                                                                                                                                 |
| Barcode               | 5025117014820                                                                                                                                                                                                                                                                                                                                                           |
| Commodity Code        | 85369085                                                                                                                                                                                                                                                                                                                                                                |
| Standards             | BS 5733                                                                                                                                                                                                                                                                                                                                                                 |
| Notes                 | <ul> <li>Grid 360 products offer the most versatile option for wiring accessories</li> <li>Easy to install with no need for yokes - modules screw directly into each plate</li> <li>Over 300 items - thousands of combinations possible to suit every need</li> <li>Sixteen plate finishes from 1 gang to 12 gang to compliment all current Selectric ranges</li> </ul> |