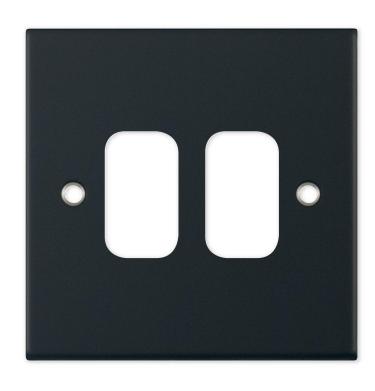

## SGRID360-245

| Code                  | SGRID360-245                                                                                                                                                                                                                                                                                                                                                            |
|-----------------------|-------------------------------------------------------------------------------------------------------------------------------------------------------------------------------------------------------------------------------------------------------------------------------------------------------------------------------------------------------------------------|
| Description           | 5M - GRID360 Modular Plate - 2 Aperture                                                                                                                                                                                                                                                                                                                                 |
| Size                  | 86 x 86mm                                                                                                                                                                                                                                                                                                                                                               |
| Range                 | GRID360                                                                                                                                                                                                                                                                                                                                                                 |
| Colour                | Matt black                                                                                                                                                                                                                                                                                                                                                              |
| Material              | Premium grade steel                                                                                                                                                                                                                                                                                                                                                     |
| Included              | M3.5 fixing screws                                                                                                                                                                                                                                                                                                                                                      |
| Weight                | 0.09kg                                                                                                                                                                                                                                                                                                                                                                  |
| Inner Carton Quantity | 10                                                                                                                                                                                                                                                                                                                                                                      |
| Inner Carton Weight   | 0.9kg                                                                                                                                                                                                                                                                                                                                                                   |
| Guarantee             | 5 years                                                                                                                                                                                                                                                                                                                                                                 |
| Barcode               | 5025117014820                                                                                                                                                                                                                                                                                                                                                           |
| Commodity Code        | 85369085                                                                                                                                                                                                                                                                                                                                                                |
| Standards             | BS 5733                                                                                                                                                                                                                                                                                                                                                                 |
| Notes                 | <ul> <li>Grid 360 products offer the most versatile option for wiring accessories</li> <li>Easy to install with no need for yokes - modules screw directly into each plate</li> <li>Over 300 items - thousands of combinations possible to suit every need</li> <li>Sixteen plate finishes from 1 gang to 12 gang to compliment all current Selectric ranges</li> </ul> |