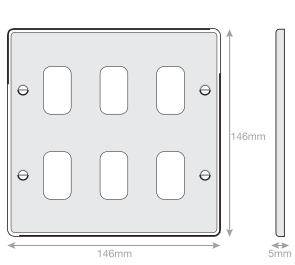

## SGRID360-248

| Code                  | SGRID360-248                                                                                                                                                                                                                                                                                                                                                            |
|-----------------------|-------------------------------------------------------------------------------------------------------------------------------------------------------------------------------------------------------------------------------------------------------------------------------------------------------------------------------------------------------------------------|
| Description           | 5M - GRID360 Modular Plate - 6 Aperture                                                                                                                                                                                                                                                                                                                                 |
| Size                  | 146 x 146mm                                                                                                                                                                                                                                                                                                                                                             |
| Range                 | GRID360                                                                                                                                                                                                                                                                                                                                                                 |
| Colour                | Matt black                                                                                                                                                                                                                                                                                                                                                              |
| Material              | Premium grade steel                                                                                                                                                                                                                                                                                                                                                     |
| Included              | M3.5 fixing screws                                                                                                                                                                                                                                                                                                                                                      |
| Weight                | 0.36kg                                                                                                                                                                                                                                                                                                                                                                  |
| Inner Carton Quantity | 10                                                                                                                                                                                                                                                                                                                                                                      |
| Inner Carton Weight   | 3.6kg                                                                                                                                                                                                                                                                                                                                                                   |
| Guarantee             | 5 years                                                                                                                                                                                                                                                                                                                                                                 |
| Barcode               | 5025117014851                                                                                                                                                                                                                                                                                                                                                           |
| Commodity Code        | 85369085                                                                                                                                                                                                                                                                                                                                                                |
| Standards             | BS 5733                                                                                                                                                                                                                                                                                                                                                                 |
| Notes                 | <ul> <li>Grid 360 products offer the most versatile option for wiring accessories</li> <li>Easy to install with no need for yokes - modules screw directly into each plate</li> <li>Over 300 items - thousands of combinations possible to suit every need</li> <li>Sixteen plate finishes from 1 gang to 12 gang to compliment all current Selectric ranges</li> </ul> |