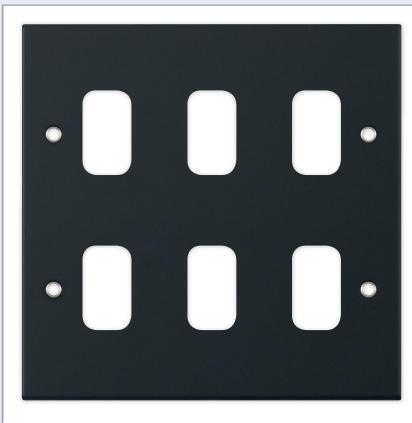

## SGRID360-248

| Code                  | SGRID360-248                                                                                                                                                                                                                                                                                                                                                            |
|-----------------------|-------------------------------------------------------------------------------------------------------------------------------------------------------------------------------------------------------------------------------------------------------------------------------------------------------------------------------------------------------------------------|
| Description           | 5M - GRID360 Modular Plate - 6 Aperture                                                                                                                                                                                                                                                                                                                                 |
| Size                  | 146 x 146mm                                                                                                                                                                                                                                                                                                                                                             |
| Range                 | GRID360                                                                                                                                                                                                                                                                                                                                                                 |
| Colour                | Matt black                                                                                                                                                                                                                                                                                                                                                              |
| Material              | Premium grade steel                                                                                                                                                                                                                                                                                                                                                     |
| Included              | M3.5 fixing screws                                                                                                                                                                                                                                                                                                                                                      |
| Weight                | 0.36kg                                                                                                                                                                                                                                                                                                                                                                  |
| Inner Carton Quantity | 10                                                                                                                                                                                                                                                                                                                                                                      |
| Inner Carton Weight   | 3.6kg                                                                                                                                                                                                                                                                                                                                                                   |
| Guarantee             | 5 years                                                                                                                                                                                                                                                                                                                                                                 |
| Barcode               | 5025117014851                                                                                                                                                                                                                                                                                                                                                           |
| Commodity Code        | 85369085                                                                                                                                                                                                                                                                                                                                                                |
| Standards             | BS 5733                                                                                                                                                                                                                                                                                                                                                                 |
| Notes                 | <ul> <li>Grid 360 products offer the most versatile option for wiring accessories</li> <li>Easy to install with no need for yokes - modules screw directly into each plate</li> <li>Over 300 items - thousands of combinations possible to suit every need</li> <li>Sixteen plate finishes from 1 gang to 12 gang to compliment all current Selectric ranges</li> </ul> |