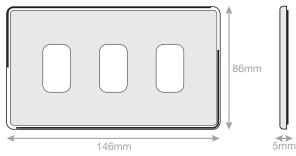

## SGRID360-267

| Code                  | SGRID360-267                                                                                                                                                                                                                                                                                                                                                            |
|-----------------------|-------------------------------------------------------------------------------------------------------------------------------------------------------------------------------------------------------------------------------------------------------------------------------------------------------------------------------------------------------------------------|
| Description           | 5M-PLUS - GRID360 Modular Plate - 3 Aperture                                                                                                                                                                                                                                                                                                                            |
| Size                  | 146 x 86mm                                                                                                                                                                                                                                                                                                                                                              |
| Range                 | GRID360                                                                                                                                                                                                                                                                                                                                                                 |
| Colour                | Matt white                                                                                                                                                                                                                                                                                                                                                              |
| Material              | Premium grade steel                                                                                                                                                                                                                                                                                                                                                     |
| Included              | M3.5 fixing screws                                                                                                                                                                                                                                                                                                                                                      |
| Weight                | 0.18kg                                                                                                                                                                                                                                                                                                                                                                  |
| Inner Carton Quantity | 10                                                                                                                                                                                                                                                                                                                                                                      |
| Inner Carton Weight   | 1.8kg                                                                                                                                                                                                                                                                                                                                                                   |
| Guarantee             | 5 years                                                                                                                                                                                                                                                                                                                                                                 |
| Barcode               | 5025117015346                                                                                                                                                                                                                                                                                                                                                           |
| Commodity Code        | 85369085                                                                                                                                                                                                                                                                                                                                                                |
| Standards             | BS 5733                                                                                                                                                                                                                                                                                                                                                                 |
| Notes                 | <ul> <li>Grid 360 products offer the most versatile option for wiring accessories</li> <li>Easy to install with no need for yokes - modules screw directly into each plate</li> <li>Over 300 items - thousands of combinations possible to suit every need</li> <li>Sixteen plate finishes from 1 gang to 12 gang to compliment all current Selectric ranges</li> </ul> |