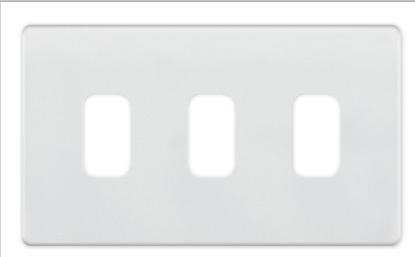

## SGRID360-267

| Code                  | SGRID360-267                                                                                                                                                                                                                                                                                                                                                            |
|-----------------------|-------------------------------------------------------------------------------------------------------------------------------------------------------------------------------------------------------------------------------------------------------------------------------------------------------------------------------------------------------------------------|
| Description           | 5M-PLUS - GRID360 Modular Plate - 3 Aperture                                                                                                                                                                                                                                                                                                                            |
| Size                  | 146 x 86mm                                                                                                                                                                                                                                                                                                                                                              |
| Range                 | GRID360                                                                                                                                                                                                                                                                                                                                                                 |
| Colour                | Matt white                                                                                                                                                                                                                                                                                                                                                              |
| Material              | Premium grade steel                                                                                                                                                                                                                                                                                                                                                     |
| Included              | M3.5 fixing screws                                                                                                                                                                                                                                                                                                                                                      |
| Weight                | 0.18kg                                                                                                                                                                                                                                                                                                                                                                  |
| Inner Carton Quantity | 10                                                                                                                                                                                                                                                                                                                                                                      |
| Inner Carton Weight   | 1.8kg                                                                                                                                                                                                                                                                                                                                                                   |
| Guarantee             | 5 years                                                                                                                                                                                                                                                                                                                                                                 |
| Barcode               | 5025117015346                                                                                                                                                                                                                                                                                                                                                           |
| Commodity Code        | 85369085                                                                                                                                                                                                                                                                                                                                                                |
| Standards             | BS 5733                                                                                                                                                                                                                                                                                                                                                                 |
| Notes                 | <ul> <li>Grid 360 products offer the most versatile option for wiring accessories</li> <li>Easy to install with no need for yokes - modules screw directly into each plate</li> <li>Over 300 items - thousands of combinations possible to suit every need</li> <li>Sixteen plate finishes from 1 gang to 12 gang to compliment all current Selectric ranges</li> </ul> |