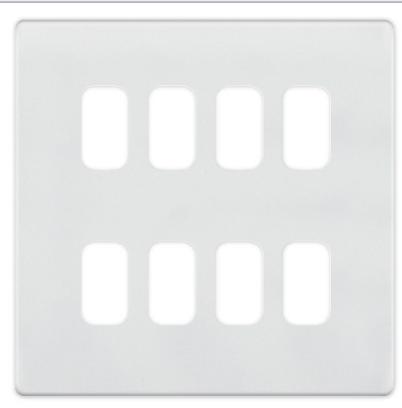

## SGRID360-270

| Code                  | SGRID360-270                                                                                                                                                                                                                                                                                                                                                            |
|-----------------------|-------------------------------------------------------------------------------------------------------------------------------------------------------------------------------------------------------------------------------------------------------------------------------------------------------------------------------------------------------------------------|
| Description           | 5M-PLUS - GRID360 Modular Plate - 8 Aperture                                                                                                                                                                                                                                                                                                                            |
| Size                  | 146 x 146mm                                                                                                                                                                                                                                                                                                                                                             |
| Range                 | GRID360                                                                                                                                                                                                                                                                                                                                                                 |
| Colour                | Matt white                                                                                                                                                                                                                                                                                                                                                              |
| Material              | Premium grade steel                                                                                                                                                                                                                                                                                                                                                     |
| Included              | M3.5 fixing screws                                                                                                                                                                                                                                                                                                                                                      |
| Weight                | 0.32kg                                                                                                                                                                                                                                                                                                                                                                  |
| Inner Carton Quantity | 10                                                                                                                                                                                                                                                                                                                                                                      |
| Inner Carton Weight   | 3.2kg                                                                                                                                                                                                                                                                                                                                                                   |
| Guarantee             | 5 years                                                                                                                                                                                                                                                                                                                                                                 |
| Barcode               | 5025117015377                                                                                                                                                                                                                                                                                                                                                           |
| Commodity Code        | 85369085                                                                                                                                                                                                                                                                                                                                                                |
| Standards             | BS 5733                                                                                                                                                                                                                                                                                                                                                                 |
| Notes                 | <ul> <li>Grid 360 products offer the most versatile option for wiring accessories</li> <li>Easy to install with no need for yokes - modules screw directly into each plate</li> <li>Over 300 items - thousands of combinations possible to suit every need</li> <li>Sixteen plate finishes from 1 gang to 12 gang to compliment all current Selectric ranges</li> </ul> |