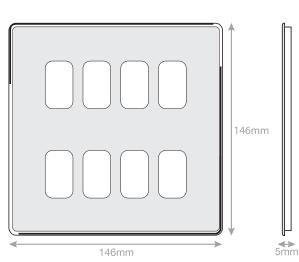

## SGRID360-270

| Code                  | SGRID360-270                                                                                                                                                                                                                                                                                                                                                            |
|-----------------------|-------------------------------------------------------------------------------------------------------------------------------------------------------------------------------------------------------------------------------------------------------------------------------------------------------------------------------------------------------------------------|
| Description           | 5M-PLUS - GRID360 Modular Plate - 8 Aperture                                                                                                                                                                                                                                                                                                                            |
| Size                  | 146 x 146mm                                                                                                                                                                                                                                                                                                                                                             |
| Range                 | GRID360                                                                                                                                                                                                                                                                                                                                                                 |
| Colour                | Matt white                                                                                                                                                                                                                                                                                                                                                              |
| Material              | Premium grade steel                                                                                                                                                                                                                                                                                                                                                     |
| Included              | M3.5 fixing screws                                                                                                                                                                                                                                                                                                                                                      |
| Weight                | 0.32kg                                                                                                                                                                                                                                                                                                                                                                  |
| Inner Carton Quantity | 10                                                                                                                                                                                                                                                                                                                                                                      |
| Inner Carton Weight   | 3.2kg                                                                                                                                                                                                                                                                                                                                                                   |
| Guarantee             | 5 years                                                                                                                                                                                                                                                                                                                                                                 |
| Barcode               | 5025117015377                                                                                                                                                                                                                                                                                                                                                           |
| Commodity Code        | 85369085                                                                                                                                                                                                                                                                                                                                                                |
| Standards             | BS 5733                                                                                                                                                                                                                                                                                                                                                                 |
| Notes                 | <ul> <li>Grid 360 products offer the most versatile option for wiring accessories</li> <li>Easy to install with no need for yokes - modules screw directly into each plate</li> <li>Over 300 items - thousands of combinations possible to suit every need</li> <li>Sixteen plate finishes from 1 gang to 12 gang to compliment all current Selectric ranges</li> </ul> |