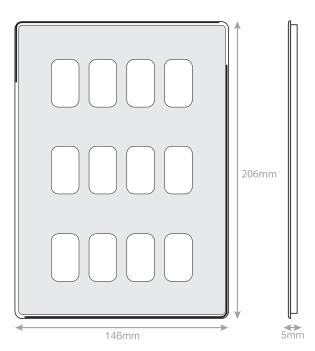

## SGRID360-271

| Code                  | SGRID360-271                                                                                                                                                                                                                                                                                                                                                            |
|-----------------------|-------------------------------------------------------------------------------------------------------------------------------------------------------------------------------------------------------------------------------------------------------------------------------------------------------------------------------------------------------------------------|
| Description           | 5M-PLUS - GRID360 Modular Plate - 12 Aperture                                                                                                                                                                                                                                                                                                                           |
| Size                  | 206 x 146mm                                                                                                                                                                                                                                                                                                                                                             |
| Range                 | GRID360                                                                                                                                                                                                                                                                                                                                                                 |
| Colour                | Matt white                                                                                                                                                                                                                                                                                                                                                              |
| Material              | Premium grade steel                                                                                                                                                                                                                                                                                                                                                     |
| Included              | M3.5 fixing screws                                                                                                                                                                                                                                                                                                                                                      |
| Weight                | 0.43kg                                                                                                                                                                                                                                                                                                                                                                  |
| Inner Carton Quantity | 10                                                                                                                                                                                                                                                                                                                                                                      |
| Inner Carton Weight   | 4.3kg                                                                                                                                                                                                                                                                                                                                                                   |
| Guarantee             | 5 years                                                                                                                                                                                                                                                                                                                                                                 |
| Barcode               | 5025117015384                                                                                                                                                                                                                                                                                                                                                           |
| Commodity Code        | 85369085                                                                                                                                                                                                                                                                                                                                                                |
| Standards             | BS 5733                                                                                                                                                                                                                                                                                                                                                                 |
| Notes                 | <ul> <li>Grid 360 products offer the most versatile option for wiring accessories</li> <li>Easy to install with no need for yokes - modules screw directly into each plate</li> <li>Over 300 items - thousands of combinations possible to suit every need</li> <li>Sixteen plate finishes from 1 gang to 12 gang to compliment all current Selectric ranges</li> </ul> |