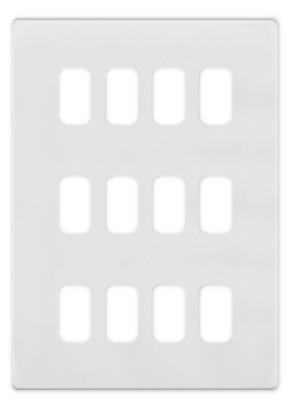

## SGRID360-271

| Code                  | SGRID360-271                                                                                                                                                                                                                                                                                                                                                            |
|-----------------------|-------------------------------------------------------------------------------------------------------------------------------------------------------------------------------------------------------------------------------------------------------------------------------------------------------------------------------------------------------------------------|
| Description           | 5M-PLUS - GRID360 Modular Plate - 12 Aperture                                                                                                                                                                                                                                                                                                                           |
| Size                  | 206 x 146mm                                                                                                                                                                                                                                                                                                                                                             |
| Range                 | GRID360                                                                                                                                                                                                                                                                                                                                                                 |
| Colour                | Matt white                                                                                                                                                                                                                                                                                                                                                              |
| Material              | Premium grade steel                                                                                                                                                                                                                                                                                                                                                     |
| Included              | M3.5 fixing screws                                                                                                                                                                                                                                                                                                                                                      |
| Weight                | 0.43kg                                                                                                                                                                                                                                                                                                                                                                  |
| Inner Carton Quantity | 10                                                                                                                                                                                                                                                                                                                                                                      |
| Inner Carton Weight   | 4.3kg                                                                                                                                                                                                                                                                                                                                                                   |
| Guarantee             | 5 years                                                                                                                                                                                                                                                                                                                                                                 |
| Barcode               | 5025117015384                                                                                                                                                                                                                                                                                                                                                           |
| Commodity Code        | 85369085                                                                                                                                                                                                                                                                                                                                                                |
| Standards             | BS 5733                                                                                                                                                                                                                                                                                                                                                                 |
| Notes                 | <ul> <li>Grid 360 products offer the most versatile option for wiring accessories</li> <li>Easy to install with no need for yokes - modules screw directly into each plate</li> <li>Over 300 items - thousands of combinations possible to suit every need</li> <li>Sixteen plate finishes from 1 gang to 12 gang to compliment all current Selectric ranges</li> </ul> |