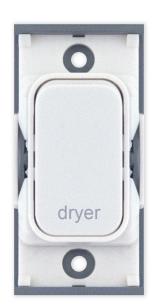

## Data Sheet : SGRID360-282

| Code                  | SGRID360-282                                                                                                                                                                                                                                                                                                                                                            |
|-----------------------|-------------------------------------------------------------------------------------------------------------------------------------------------------------------------------------------------------------------------------------------------------------------------------------------------------------------------------------------------------------------------|
| Description           | Grid switch module - 20A DP switch engraved "dryer"                                                                                                                                                                                                                                                                                                                     |
| Size                  | 51mm x 24mm                                                                                                                                                                                                                                                                                                                                                             |
| Range                 | GRID360                                                                                                                                                                                                                                                                                                                                                                 |
| Colour                | White                                                                                                                                                                                                                                                                                                                                                                   |
| Material              | Bakelite                                                                                                                                                                                                                                                                                                                                                                |
| Included              | M3.5 fixing screws                                                                                                                                                                                                                                                                                                                                                      |
| Weight                | 0.027kg                                                                                                                                                                                                                                                                                                                                                                 |
| Inner Carton Quantity | 20                                                                                                                                                                                                                                                                                                                                                                      |
| Inner Carton Weight   | 0.54kg                                                                                                                                                                                                                                                                                                                                                                  |
| Guarantee             | 25 years                                                                                                                                                                                                                                                                                                                                                                |
| Barcode               | 5025117011881                                                                                                                                                                                                                                                                                                                                                           |
| Commodity Code        | 85369085                                                                                                                                                                                                                                                                                                                                                                |
| Standards             | BS EN 60669-1                                                                                                                                                                                                                                                                                                                                                           |
| Notes                 | <ul> <li>Grid 360 products offer the most versatile option for wiring accessories</li> <li>Easy to install with no need for yokes - modules screw directly into each plate</li> <li>Over 300 items - thousands of combinations possible to suit every need</li> <li>Sixteen plate finishes from 1 gang to 12 gang to compliment all current Selectric ranges</li> </ul> |