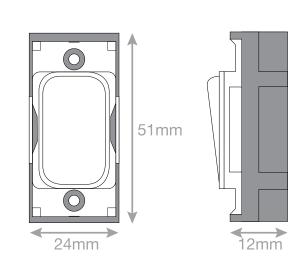

## Data Sheet : SGRID360-282

| Code                  | SGRID360-282                                                                                                                                                                                                                                                                                                                                                            |
|-----------------------|-------------------------------------------------------------------------------------------------------------------------------------------------------------------------------------------------------------------------------------------------------------------------------------------------------------------------------------------------------------------------|
| Description           | Grid switch module - 20A DP switch engraved "dryer"                                                                                                                                                                                                                                                                                                                     |
| Size                  | 51mm x 24mm                                                                                                                                                                                                                                                                                                                                                             |
| Range                 | GRID360                                                                                                                                                                                                                                                                                                                                                                 |
| Colour                | White                                                                                                                                                                                                                                                                                                                                                                   |
| Material              | Bakelite                                                                                                                                                                                                                                                                                                                                                                |
| Included              | M3.5 fixing screws                                                                                                                                                                                                                                                                                                                                                      |
| Weight                | 0.027kg                                                                                                                                                                                                                                                                                                                                                                 |
| Inner Carton Quantity | 20                                                                                                                                                                                                                                                                                                                                                                      |
| Inner Carton Weight   | 0.54kg                                                                                                                                                                                                                                                                                                                                                                  |
| Guarantee             | 25 years                                                                                                                                                                                                                                                                                                                                                                |
| Barcode               | 5025117011881                                                                                                                                                                                                                                                                                                                                                           |
| Commodity Code        | 85369085                                                                                                                                                                                                                                                                                                                                                                |
| Standards             | BS EN 60669-1                                                                                                                                                                                                                                                                                                                                                           |
| Notes                 | <ul> <li>Grid 360 products offer the most versatile option for wiring accessories</li> <li>Easy to install with no need for yokes - modules screw directly into each plate</li> <li>Over 300 items - thousands of combinations possible to suit every need</li> <li>Sixteen plate finishes from 1 gang to 12 gang to compliment all current Selectric ranges</li> </ul> |