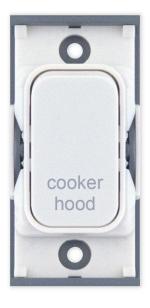

## SGRID360-288

| Code                  | SGRID360-288                                                                                                                                                                                                                                                                                                                                                            |
|-----------------------|-------------------------------------------------------------------------------------------------------------------------------------------------------------------------------------------------------------------------------------------------------------------------------------------------------------------------------------------------------------------------|
| Description           | Grid switch module - 20A DP switch engraved "cooker hood"                                                                                                                                                                                                                                                                                                               |
| Size                  | 51mm x 24mm                                                                                                                                                                                                                                                                                                                                                             |
| Range                 | GRID360                                                                                                                                                                                                                                                                                                                                                                 |
| Colour                | White                                                                                                                                                                                                                                                                                                                                                                   |
| Material              | Bakelite                                                                                                                                                                                                                                                                                                                                                                |
| Included              | M3.5 fixing screws                                                                                                                                                                                                                                                                                                                                                      |
| Weight                | 0.027kg                                                                                                                                                                                                                                                                                                                                                                 |
| Inner Carton Quantity | 20                                                                                                                                                                                                                                                                                                                                                                      |
| Inner Carton Weight   | 0.54kg                                                                                                                                                                                                                                                                                                                                                                  |
| Guarantee             | 25 years                                                                                                                                                                                                                                                                                                                                                                |
| Barcode               | 5025117011942                                                                                                                                                                                                                                                                                                                                                           |
| Commodity Code        | 85369085                                                                                                                                                                                                                                                                                                                                                                |
| Standards             | BS EN 60669-1                                                                                                                                                                                                                                                                                                                                                           |
| Notes                 | <ul> <li>Grid 360 products offer the most versatile option for wiring accessories</li> <li>Easy to install with no need for yokes - modules screw directly into each plate</li> <li>Over 300 items - thousands of combinations possible to suit every need</li> <li>Sixteen plate finishes from 1 gang to 12 gang to compliment all current Selectric ranges</li> </ul> |