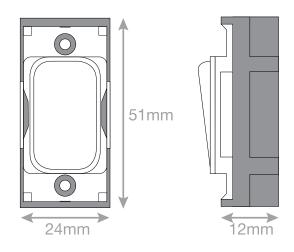

## SGRID360-288

| Code                  | SGRID360-288                                                                                                                                                                                                                                                                                                                                                            |
|-----------------------|-------------------------------------------------------------------------------------------------------------------------------------------------------------------------------------------------------------------------------------------------------------------------------------------------------------------------------------------------------------------------|
| Description           | Grid switch module - 20A DP switch engraved "cooker hood"                                                                                                                                                                                                                                                                                                               |
| Size                  | 51mm x 24mm                                                                                                                                                                                                                                                                                                                                                             |
| Range                 | GRID360                                                                                                                                                                                                                                                                                                                                                                 |
| Colour                | White                                                                                                                                                                                                                                                                                                                                                                   |
| Material              | Bakelite                                                                                                                                                                                                                                                                                                                                                                |
| Included              | M3.5 fixing screws                                                                                                                                                                                                                                                                                                                                                      |
| Weight                | 0.027kg                                                                                                                                                                                                                                                                                                                                                                 |
| Inner Carton Quantity | 20                                                                                                                                                                                                                                                                                                                                                                      |
| Inner Carton Weight   | 0.54kg                                                                                                                                                                                                                                                                                                                                                                  |
| Guarantee             | 25 years                                                                                                                                                                                                                                                                                                                                                                |
| Barcode               | 5025117011942                                                                                                                                                                                                                                                                                                                                                           |
| Commodity Code        | 85369085                                                                                                                                                                                                                                                                                                                                                                |
| Standards             | BS EN 60669-1                                                                                                                                                                                                                                                                                                                                                           |
| Notes                 | <ul> <li>Grid 360 products offer the most versatile option for wiring accessories</li> <li>Easy to install with no need for yokes - modules screw directly into each plate</li> <li>Over 300 items - thousands of combinations possible to suit every need</li> <li>Sixteen plate finishes from 1 gang to 12 gang to compliment all current Selectric ranges</li> </ul> |